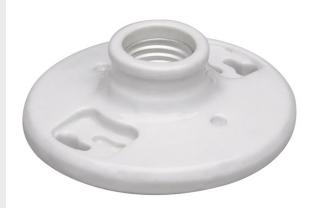

# Medium Base Lampholder

272

Medium base, porcelain, one piece keyless. 2 terminals with tri-drive screws, fits 3 1/4" and 4" boxes, with cage neck.

#### **Dimensions**

Diameter U S: 4.5"