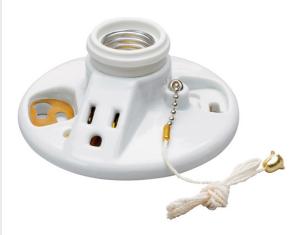

# Medium Base Lampholder

288

Medium base, porcelain, pullchain, 2 terminals with tri-drive screws, 15 amp, 125 volt, grouding receptacle, fits 3 1/4" and 4" boxes with cage neck. White.