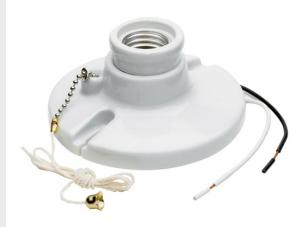

# Medium Base Lampholder

29816C2

Medium base, porcelain, pullchain, 2 terminals with tri-drive screws, 6" leads, fits 3 1/4" and 4" boxes with cage neck. White.