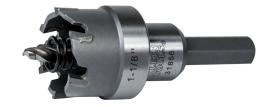

## 1-1/8-Inch Carbide Hole Cutter

This carbide hole cutter cuts quick, precise holes in a variety of materials. Integrated flange prevents the operator from drilling beyond the sheet metal. Split point pilot drill bit prevents bit walking.