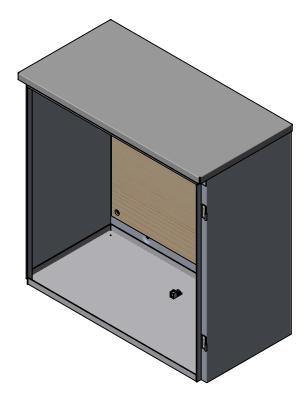

## 323215-TC3RXA-SP1

| Catalog Number                | 323215-TC3RXA-SP1                                                                                                                                       |
|-------------------------------|---------------------------------------------------------------------------------------------------------------------------------------------------------|
| Marketing Product Description | 32x15x32 Hinge Cover Type<br>3R UL Listed Aluminum No<br>Knockouts No Paint Lift Off<br>Hinges Padlocking Handle<br>1 Position Connector Single<br>Door |
| UPC                           | 784572304901                                                                                                                                            |
| Length (IN)                   | 15                                                                                                                                                      |
| Width (IN)                    | 32                                                                                                                                                      |
| Height (IN)                   | 32                                                                                                                                                      |
| Weight (LB)                   | 58                                                                                                                                                      |
| Brand Name                    | Milbank                                                                                                                                                 |
| Туре                          | Telephone Cabinet                                                                                                                                       |
| Special Features              | Plywood Backboard Installed;<br>Mounting Emboss on<br>Enclosure Back                                                                                    |
| Application                   | Outdoor Telephone Cabinet                                                                                                                               |
| Standard                      | UL Listed;Type 3R                                                                                                                                       |
| Number Of Outlet              | 0                                                                                                                                                       |
| Door                          | Single Door                                                                                                                                             |
| Material                      | Aluminum                                                                                                                                                |
| Cable Entry                   | No Knockouts                                                                                                                                            |
| Size                          | 15 ln x 32 ln x 32 ln                                                                                                                                   |
| Color                         | Unpainted                                                                                                                                               |
| Mounting                      | Wall Mount                                                                                                                                              |

| Latch | Pad Locking L Handle |
|-------|----------------------|
| Hinge | Lift Off Hinge       |

Please consult serving utility for their requirements prior to ordering or installing, as specifications and approvals vary by utility and may require local electrical inspector approval. All installations must be installed by a licensed electrician and must comply with all national and local codes, laws and regulations. Milbank reserves the right to make changes in specifications and features shown without notice or obligation.