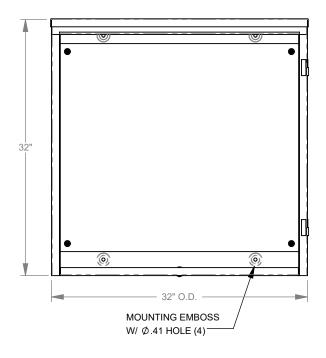

## 323215-TC3RXA-SP1

| Catalog Number                | 323215-TC3RXA-SP1                                                                                                                                       |
|-------------------------------|---------------------------------------------------------------------------------------------------------------------------------------------------------|
| Marketing Product Description | 32x15x32 Hinge Cover Type<br>3R UL Listed Aluminum No<br>Knockouts No Paint Lift Off<br>Hinges Padlocking Handle<br>1 Position Connector Single<br>Door |
| UPC                           | 784572304901                                                                                                                                            |
| Length (IN)                   | 15                                                                                                                                                      |
| Width (IN)                    | 32                                                                                                                                                      |
| Height (IN)                   | 32                                                                                                                                                      |
| Weight (LB)                   | 58                                                                                                                                                      |
| Brand Name                    | Milbank                                                                                                                                                 |
| Туре                          | Telephone Cabinet                                                                                                                                       |
| Special Features              | Plywood Backboard Installed;<br>Mounting Emboss on<br>Enclosure Back                                                                                    |
| Application                   | Outdoor Telephone Cabinet                                                                                                                               |
| Standard                      | UL Listed;Type 3R                                                                                                                                       |
| Number Of Outlet              | 0                                                                                                                                                       |
| Door                          | Single Door                                                                                                                                             |
| Material                      | Aluminum                                                                                                                                                |
| Cable Entry                   | No Knockouts                                                                                                                                            |
| Size                          | 15 ln x 32 ln x 32 ln                                                                                                                                   |
| Color                         | Unpainted                                                                                                                                               |
| Mounting                      | Wall Mount                                                                                                                                              |

## All dimensions are +/- 1/16". Drawing views are not to scale.

Please consult serving utility for their requirements prior to ordering or installing, as specifications and approvals vary by utility, and may require local electrical inspector approval. All installations must be installed by a licensed electrician and must comply with all national and local codes, laws and regulations. Milbank reserves the right to make changes in specifications and features shown without notice or obligation.