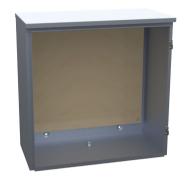

## 323215-TC3RXA-SP1

| Catalog Number                | 323215-TC3RXA-SP1                                                                                                                                       |
|-------------------------------|---------------------------------------------------------------------------------------------------------------------------------------------------------|
| Marketing Product Description | 32x15x32 Hinge Cover Type<br>3R UL Listed Aluminum No<br>Knockouts No Paint Lift Off<br>Hinges Padlocking Handle<br>1 Position Connector Single<br>Door |
| UPC                           | 784572304901                                                                                                                                            |
| Length (IN)                   | 15                                                                                                                                                      |
| Width (IN)                    | 32                                                                                                                                                      |
| Height (IN)                   | 32                                                                                                                                                      |
| Weight (LB)                   | 58                                                                                                                                                      |
| Brand Name                    | Milbank                                                                                                                                                 |
| Туре                          | Telephone Cabinet                                                                                                                                       |
| Special Features              | Plywood Backboard Installed;<br>Mounting Emboss on<br>Enclosure Back                                                                                    |
| Application                   | Outdoor Telephone Cabinet                                                                                                                               |
| Standard                      | UL Listed;Type 3R                                                                                                                                       |
| Number Of Outlet              | 0                                                                                                                                                       |
| Door                          | Single Door                                                                                                                                             |
| Material                      | Aluminum                                                                                                                                                |
| Cable Entry                   | No Knockouts                                                                                                                                            |
| Size                          | 15 ln x 32 ln x 32 ln                                                                                                                                   |
| Color                         | Unpainted                                                                                                                                               |
| Mounting                      | Wall Mount                                                                                                                                              |