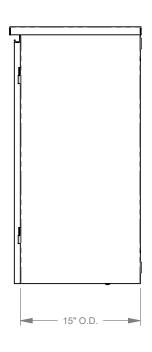

## 323215-TC3RXA-SP1

| Catalog Number                | 323215-TC3RXA-SP1                                                                                                                                       |
|-------------------------------|---------------------------------------------------------------------------------------------------------------------------------------------------------|
| Marketing Product Description | 32x15x32 Hinge Cover Type<br>3R UL Listed Aluminum No<br>Knockouts No Paint Lift Off<br>Hinges Padlocking Handle<br>1 Position Connector Single<br>Door |
| UPC                           | 784572304901                                                                                                                                            |
| Length (IN)                   | 15                                                                                                                                                      |
| Width (IN)                    | 32                                                                                                                                                      |
| Height (IN)                   | 32                                                                                                                                                      |
| Weight (LB)                   | 58                                                                                                                                                      |
| Brand Name                    | Milbank                                                                                                                                                 |
| Туре                          | Telephone Cabinet                                                                                                                                       |
| Special Features              | Plywood Backboard Installed;<br>Mounting Emboss on<br>Enclosure Back                                                                                    |
| Application                   | Outdoor Telephone Cabinet                                                                                                                               |
| Standard                      | UL Listed;Type 3R                                                                                                                                       |
| Number Of Outlet              | 0                                                                                                                                                       |
| Door                          | Single Door                                                                                                                                             |
| Material                      | Aluminum                                                                                                                                                |
| Cable Entry                   | No Knockouts                                                                                                                                            |
| Size                          | 15 ln x 32 ln x 32 ln                                                                                                                                   |
| Color                         | Unpainted                                                                                                                                               |
| Mounting                      | Wall Mount                                                                                                                                              |

## All dimensions are +/- 1/16". Drawing views are not to scale.

Please consult serving utility for their requirements prior to ordering or installing, as specifications and approvals vary by utility, and may require local electrical inspector approval. All installations must be installed by a licensed electrician and must comply with all national and local codes, laws and regulations. Milbank reserves the right to make changes in specifications and features shown without notice or obligation.