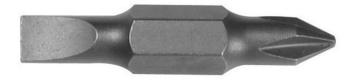

## Replacement Bit. #1 Phillips, 3/16-Inch Slotted

A replacement bit contains a #1 Phillips and a 3/16-Inch Slotted tip. Fits the 11-in-1 (32500) and 10-in-1 (32477) Screwdriver/Nut Drivers. Precision-machined tips for exact fit into fastener.