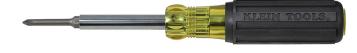

## Multi-Bit Screwdriver / Nut Driver, 6-in-1, Extended Reach, Ph, SI

Our extended-reach multi-bit screwdrivers and nut drivers provide longer reach than traditional Klein multi-bit drivers for multiple common bits. The extralong shafts also feature a small diameter for a more comfortable fit in tight spaces. Cushion-Grip handles provide superior torque and comfort.

## **Specifications**

| Nut Driver Sizes: | 1/4", 5/16"                   | Phillips Bits: | #1, #2           |
|-------------------|-------------------------------|----------------|------------------|
| Slotted Bits:     | 1/4" (6.4 mm), 3/16" (4.8 mm) | Magnetic:      | No               |
| Bit Retention:    | Quick Change                  | Shank Length:  | 4.109" (10.4 cm) |
| Insulated:        | No                            | Handle Type:   | Cushion Grip     |
| Handle Material:  | Rubber                        | Handle Color:  | Yellow/Black     |
| Overall Length:   | 9.109" (23.1 cm)              | Weight:        | 6.6 oz (186 g)   |