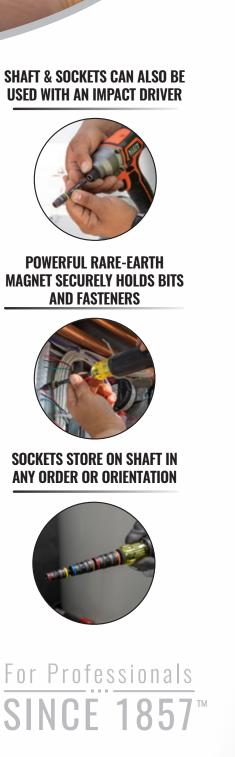

## **IMPACT FLIP SOCKETS**

Interchangeable sockets store on the driver shaft to avoid any loose pieces that can get lost. These tools are impact rated for use with any impact driver. A powerful Rare-Earth magnet allows the sockets to hold onto hex fasteners. The sockets are color-coded for easy identification.

# QUICKLY AND EASILY CHANGE BLADE BETWEEN A SCREWDRIVER HANDLE AND AN IMPACT DRIVER

- Includes six integrated hex sizes plus a 1/4" deep bit holding feature
- Multi-function 1/4" socket has both shallow (driver) and deep (bit holder) configurations for added versatility
- Powerful Rare-Earth magnet securely holds bits and fasteners
- Sockets are color-coded for easy identification
- Detachable sockets allow for easy removal of metal shavings from magnet
- Features 1/4" Quick-Connect adapter
- Patented