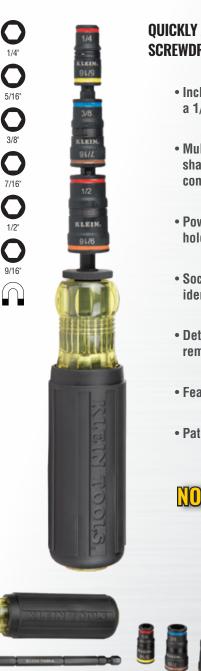

# QUICKLY AND EASILY CHANGE BLADE BETWEEN A SCREWDRIVER HANDLE AND AN IMPACT DRIVER

- Includes six integrated hex sizes plus a 1/4" deep bit holding feature
- Multi-function 1/4" socket has both shallow (driver) and deep (bit holder) configurations for added versatility
- Powerful Rare-Earth magnet securely holds bits and fasteners
- Sockets are color-coded for easy identification
- Detachable sockets allow for easy removal of metal shavings from magnet
- Features 1/4" Quick-Connect adapter
- Patented

### NOW WITH 9/16" SOCKET

| 32910         |               | -                                                                 | 32768                                 |
|---------------|---------------|-------------------------------------------------------------------|---------------------------------------|
| Cat.<br>No.   | UPC           | Description                                                       | Hex Sizes Included                    |
| 32910         | 32910-4       | 7-in-1 Impact Flip Socket Set                                     | 1/4", 5/16", 3/8", 7/16", 1/2", 9/16" |
| 32766         | 32766-7       | 3-in-1 Impact Flip Socket, 3" Length                              |                                       |
| 32767         | 32767-4       | 3-in-1 Impact Flip Socket, 5" Length                              | 1/4", 5/16"                           |
| 32768         | 32768-1       | 2-Piece 3-in-1 Impact Flip Socket Set (includes 32766 & 32767)    |                                       |
| \land Visit w | ww.kleintools | s.com for warnings.                                               |                                       |
|               | See our       | complete line of Screwdrivers & Nut Drivers<br>www.kleintools.com | @ 0000 Visia Taola Jao                |