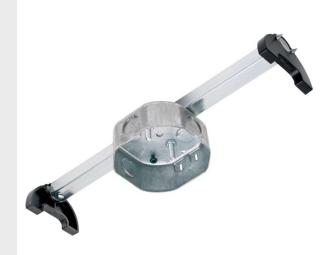

33310

Fan Brace - Standard grade with standard box, single #10 support for 16-24" spans. 12 pack.

## features & benefits

- For spans from 16 to 24 inches.
- UL listed for fan and fixture support.
- Self-leveling feet.
- Maximum weight rating shown for 16 inch spans.
- Ground screw pre-installed.
- Boxes include top knockouts.