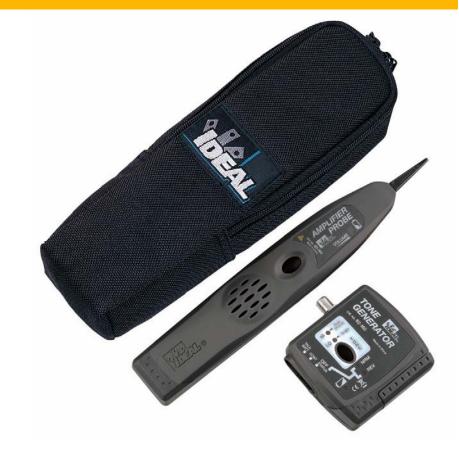

## 33-864 PRO Tone & Probe Kit

Locate, trace, and identify copper cables with the Amplifier Probe and Tone generator kit. Send a tone on any deenergized copper cables including electrical cables, speaker wires, alarm cables, coax and data cables.

- Tone and probe units in one single kit
- RJ-11/12 and F port interfaces
- 3 tone settings
- · Adjustable volume on the probe
- Alligator clips for testing other de-energized cables
- · Continuity testing and talk set power settings
- · Carrying case included
- Both testers use 9V batteries included

| 33-864 Kit Includes:    | Qty in Kit | Part No. |
|-------------------------|------------|----------|
| PRO Amplifier Probe     | 1          | 62-164   |
| PRO Tone Generator      | 1          | 62-160   |
| Carrying Case           | 1          |          |
| RJ-11 Patch Cable       | 1          |          |
| Alligator Clip Assembly | 1          |          |