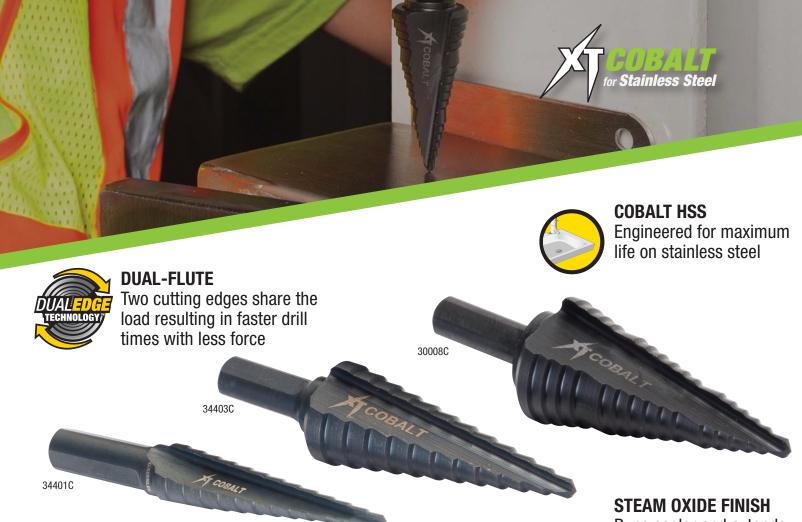

## INNOVATIVE

Dual-flute design makes for faster drilling with less force

**NEW SPLIT POINT TIP** Eliminates walking and penetrates quickly **STEAM OXIDE FINISH** Runs cooler and extends the life of the bit

### SPECIFICATIONS

Stainless Steel Capacity ...... Up to 10GA Accessories...... Greenlee 462 Series Cutting Oil Also cuts mild steel, copper, brass, aluminum, fiberglass, plastic, wood and laminates

| CAT. NO. | #<br>STEPS          | MIN<br>DIAMETER                         | INCREMENTS | MAX<br>DIAMETER | HEX<br>SHANK |
|----------|---------------------|-----------------------------------------|------------|-----------------|--------------|
| 34401C   | 13                  | 1/8"                                    | 1/32"      | 1/2"            | 3/8"         |
| 34403C   | 12                  | 3/16"                                   | 1/16"      | 7/8"            | 3/8"         |
| 30008C   | 3                   | 1/2"                                    | -          | 1-1/8"          | 3/8"         |
| 35884C   | Includes all 3 step | Includes all 3 step bit sizes in a case |            |                 |              |