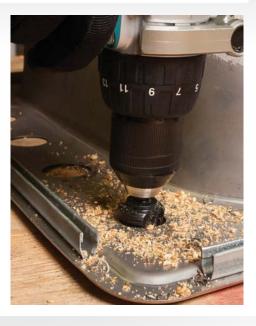

|              |

### **ORDERING INFORMATION**

| CAT. NO. | UPC NO. | DESCRIPTION                            |
|----------|---------|----------------------------------------|
| 34401C   | 05789   | XT Cobalt Step Bit, 1/2"               |
| 34403C   | 05790   | XT Cobalt Step Bit, 7/8"               |
| 30008C   | 05792   | XT Cobalt Step Bit, 1-1/8"             |
| 35884C   | 05793   | XT Cobalt Step Bit, 1/2", 7/8", 1-1/8" |





WWW.greenlee.com MA6439 08/15 4455 Boeing Drive • Rockford, IL 61109-2988 • USA • 815-397-7070 ©2015 Greenlee Textron Inc. • An ISO 9001 Company • Printed in USA Greenlee Textron Inc. is a subsidiary of Textron Inc.

**NEW SPLIT POINT TIP** Eliminates walking and penetrates quickly **STEAM OXIDE FINISH** Runs cooler and extends the life of the bit