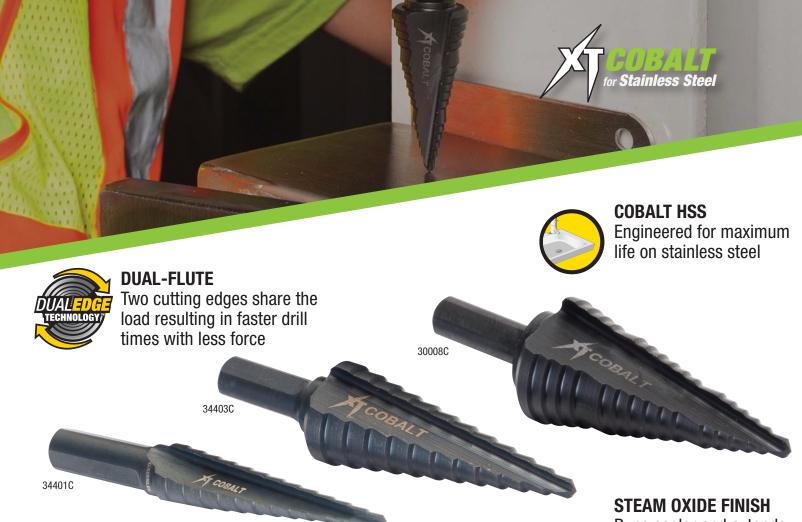

# **XT COBALT STEP BITS** MAXIMUM LIFE IN STAINLESS STEEL

## FAST

New split point tip penetrates 10GA stainless steel in 10 seconds

## INNOVATIVE

Dual-flute design makes for faster drilling with less force

### DURABLE

Cobalt High Speed Steel maximizes heat and abrasion resistance

G GREENLEE.

MADE FOR THE TRADE!™

### SPECIFICATIONS

Stainless Steel Capacity ...... Up to 10GA Accessories...... Greenlee 462 Series Cutting Oil Also cuts mild steel, copper, brass, aluminum, fiberglass, plastic, wood and laminates

| CAT. NO. | #<br>STEPS          | MIN<br>DIAMETER                         | INCREMENTS | MAX<br>DIAMETER | HEX<br>SHANK |
|----------|---------------------|-----------------------------------------|------------|-----------------|--------------|
| 34401C   | 13                  | 1/8"                                    | 1/32"      | 1/2"            | 3/8"         |
| 34403C   | 12                  | 3/16"                                   | 1/16"      | 7/8"            | 3/8"         |
| 30008C   | 3                   | 1/2"                                    | -          | 1-1/8"          | 3/8"         |
| 35884C   | Includes all 3 step | Includes all 3 step bit sizes in a case |            |                 |              |

**NEW SPLIT POINT TIP** Eliminates walking and penetrates quickly **STEAM OXIDE FINISH** Runs cooler and extends the life of the bit