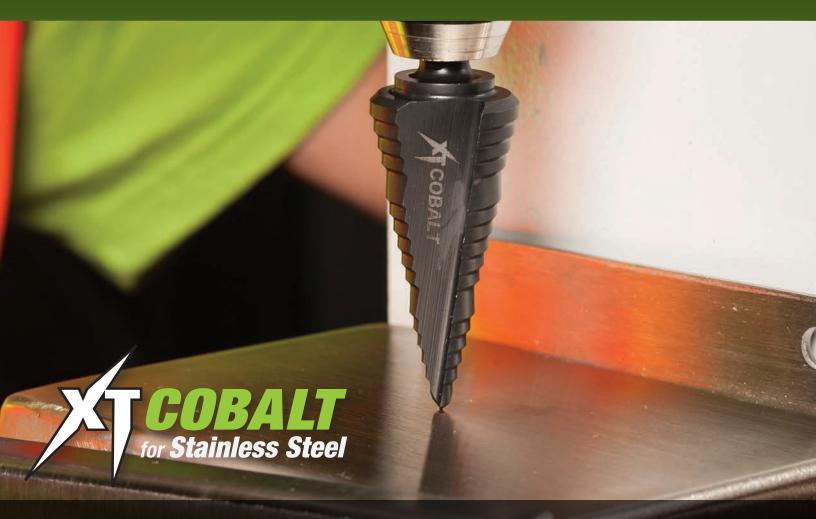

# **XT COBALT STEP BITS** MAXIMUM LIFE IN STAINLESS STEEL

## FAST

New split point tip penetrates 10GA stainless steel in 10 seconds

## INNOVATIVE

Dual-flute design makes for faster drilling with less force

### DURABLE

Cobalt High Speed Steel maximizes heat and abrasion resistance

G GREENLEE.

MADE FOR THE TRADE!™