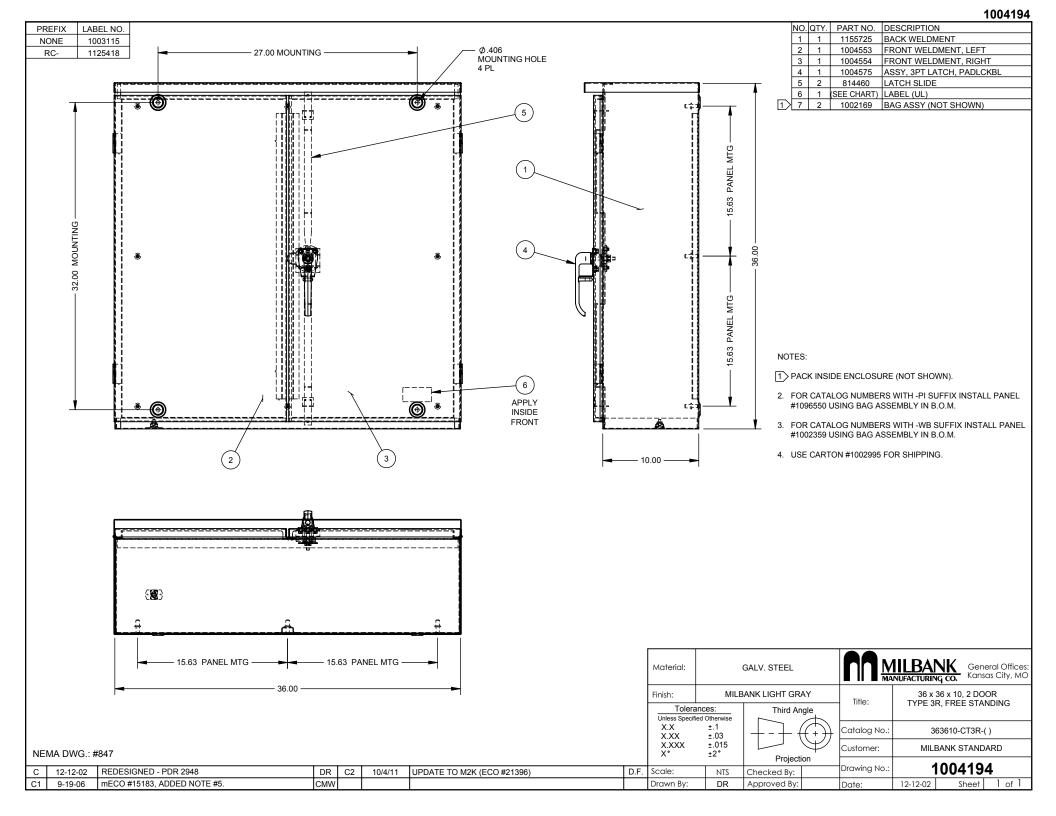

Catalog Number: Item Description: UPC Code:

363610-CT3R CT3R HINGED PADLCKBL ENCL 784572173682

| Brand Name:       | Milbank                       |
|-------------------|-------------------------------|
| Туре:             | Hinge Cover                   |
| Special Features: | Double Door                   |
| Application:      | Current Transformer Enclosure |
| Standard:         | UL Listed                     |
| Material:         | Steel with Powder Coat Finish |
| Cable Entry:      | No Knockouts                  |
| Mounting:         | Pad Mount, Wall Mount         |
| NEMA Rating:      | Type 3R                       |