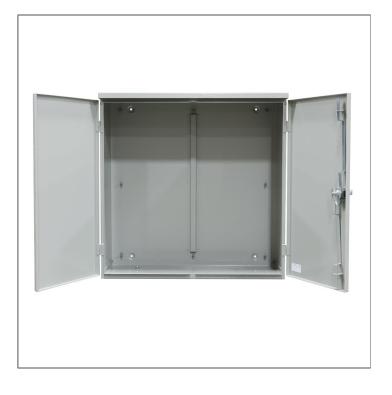

Catalog Number: Item Description: UPC Code:

363610-CT3R CT3R HINGED PADLCKBL ENCL 784572173682

| Brand Name:       | Milbank                       |
|-------------------|-------------------------------|
| Туре:             | Hinge Cover                   |
| Special Features: | Double Door                   |
| Application:      | Current Transformer Enclosure |
| Standard:         | UL Listed                     |
| Material:         | Steel with Powder Coat Finish |
| Cable Entry:      | No Knockouts                  |
| Mounting:         | Pad Mount, Wall Mount         |
| NEMA Rating:      | Type 3R                       |