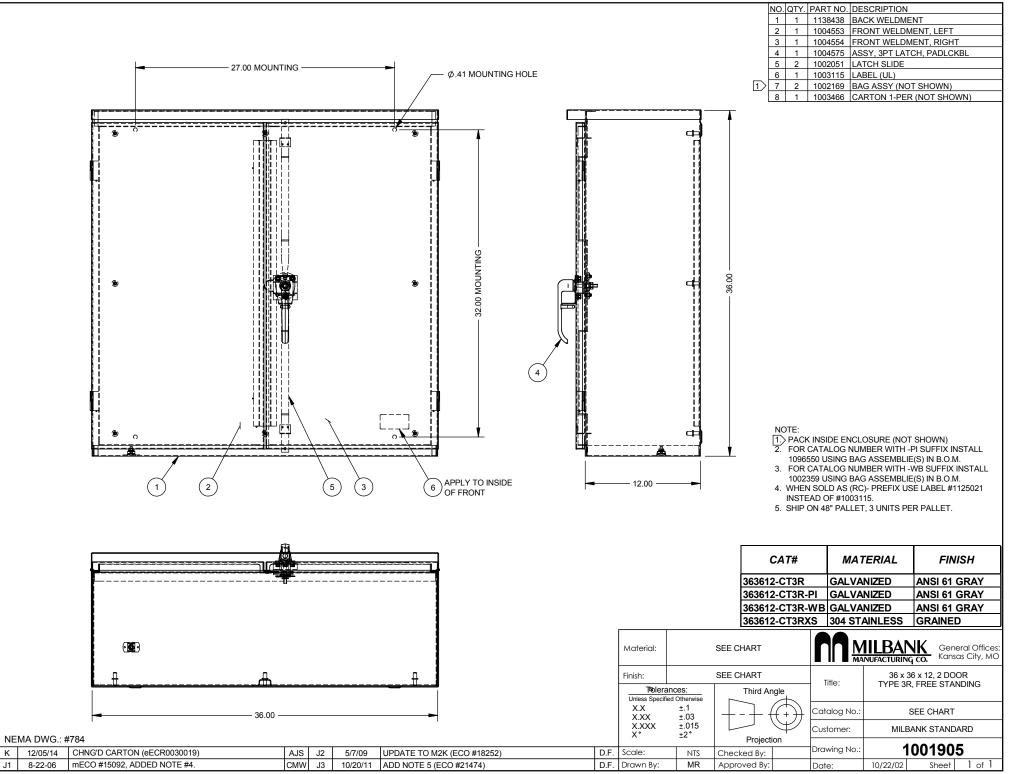

|
|-------------------|-------------------------------|
| Туре:             | Hinge Cover                   |
| Special Features: | Double Door                   |
| Application:      | Current Transformer Enclosure |
| Standard:         | UL Listed                     |
| Material:         | Steel with Powder Coat Finish |
| Cable Entry:      | No Knockouts                  |
| Mounting:         | Pad Mount, Wall Mount         |
| NEMA Rating:      | Type 3R                       |



Utility requirements may vary. Always consult the serving utility for their requirements prior to ordering or installing this equipment. This product must always be installed by a licensed electrician. Installation of this equipment may require local electrical inspector approval.

## 1001905



1001905.SLDDRW