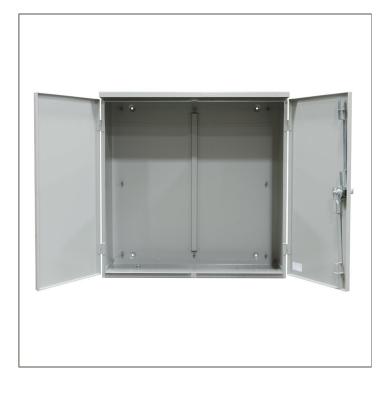

Catalog Number: Item Description: UPC Code: 363612-CT3R CT3R HINGED PADLCKBL ENCL 784572161856

| Brand Name:       | Milbank                       |
|-------------------|-------------------------------|
| Туре:             | Hinge Cover                   |
| Special Features: | Double Door                   |
| Application:      | Current Transformer Enclosure |
| Standard:         | UL Listed                     |
| Material:         | Steel with Powder Coat Finish |
| Cable Entry:      | No Knockouts                  |
| Mounting:         | Pad Mount, Wall Mount         |
| NEMA Rating:      | Type 3R                       |