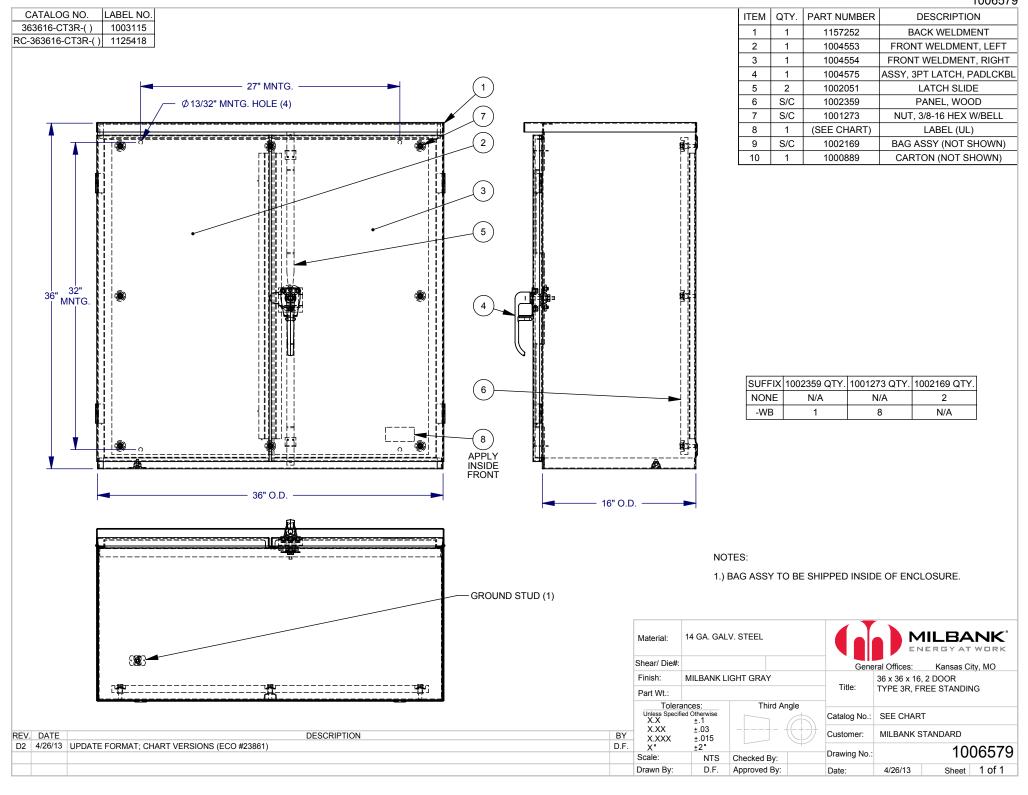

Catalog Number: 363616-CT3R-WB

Item Description: CT3R HNG PADLCK ENCL SPC

784572258976

Brand Name: Milbank

Type: Hinge Cover

Special Features: Double Door, Wood Back Panel

**UPC Code:** 

Included

**Application:** Current Transformer Enclosure

Standard: UL Listed

Material: Steel with Powder Coat Finish

Cable Entry: No Knockouts

Mounting: Pad Mount, Wall Mount

NEMA Rating: Type 3R

Catalog Number: 363616-CT3R-WB

Standard: UL Listed

Material: Steel with Powder Coat Finish

Cable Entry: No Knockouts

Mounting: Pad Mount, Wall Mount

NEMA Rating: Type 3R