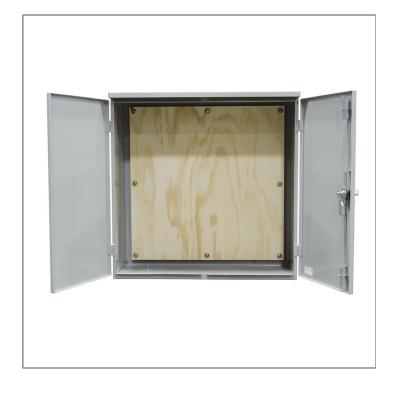

Catalog Number: 363616-CT3R-WB

Item Description: CT3R HNG PADLCK ENCL SPC

784572258976

Brand Name: Milbank

Type: Hinge Cover

Special Features: Double Door, Wood Back Panel

**UPC Code:** 

Included

Item Description: CT3R HNG PADLCK ENCL SPC

784572258976

Brand Name: Milbank

Type: Hinge Cover

Special Features: Double Door, Wood Back Panel

**UPC Code:** 

Included

**Application:** Current Transformer Enclosure