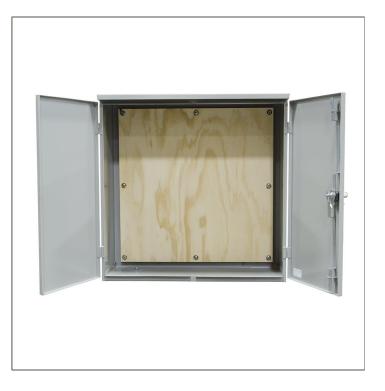

Catalog Number: Item Description: UPC Code:

363616-CT3R-WB CT3R HNG PADLCK ENCL SPC 784572258976

| Brand Name:       | Milbank                                  |
|-------------------|------------------------------------------|
| Туре:             | Hinge Cover                              |
| Special Features: | Double Door, Wood Back Panel<br>Included |
| Application:      | Current Transformer Enclosure            |
| Standard:         | UL Listed                                |
| Material:         | Steel with Powder Coat Finish            |
| Cable Entry:      | No Knockouts                             |
| Mounting:         | Pad Mount, Wall Mount                    |
| NEMA Rating:      | Type 3R                                  |