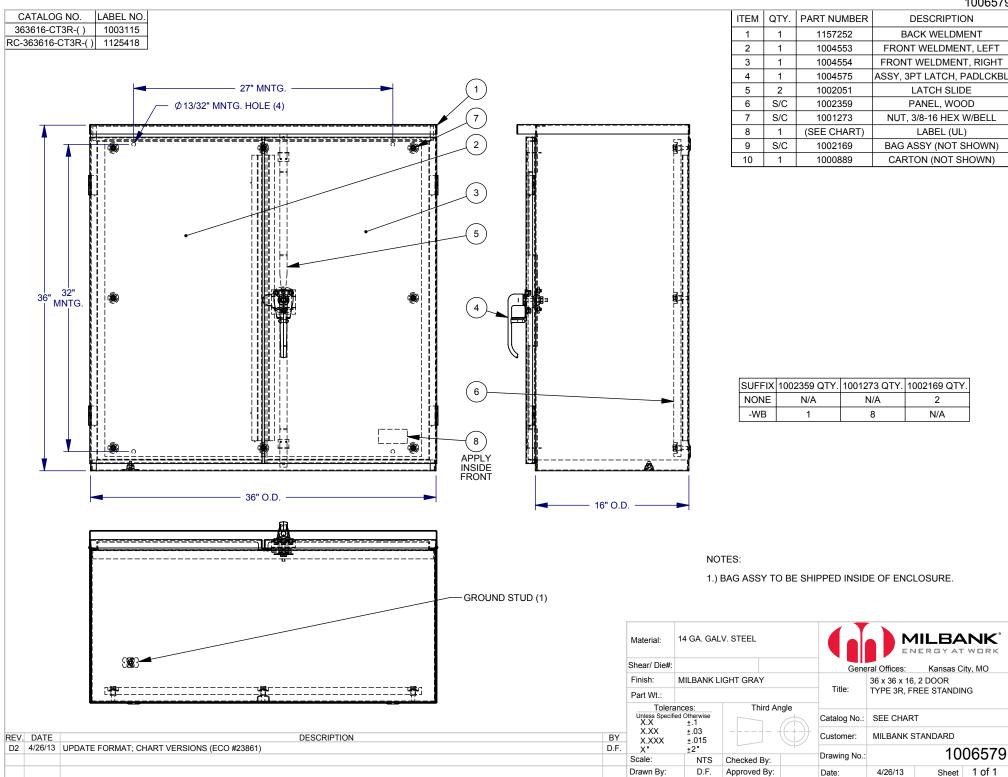

Catalog Number: Item Description: UPC Code:

363616-CT3R-WB CT3R HNG PADLCK ENCL SPC 784572258976

| Brand Name:       | Milbank                                  |
|-------------------|------------------------------------------|
| Туре:             | Hinge Cover                              |
| Special Features: | Double Door, Wood Back Panel<br>Included |
| Application:      | Current Transformer Enclosure            |
| Standard:         | UL Listed                                |
| Material:         | Steel with Powder Coat Finish            |
| Cable Entry:      | No Knockouts                             |
| Mounting:         | Pad Mount, Wall Mount                    |
| NEMA Rating:      | Type 3R                                  |

Friday, April 26, 2013 1:36:17 PM dfalke

1006579