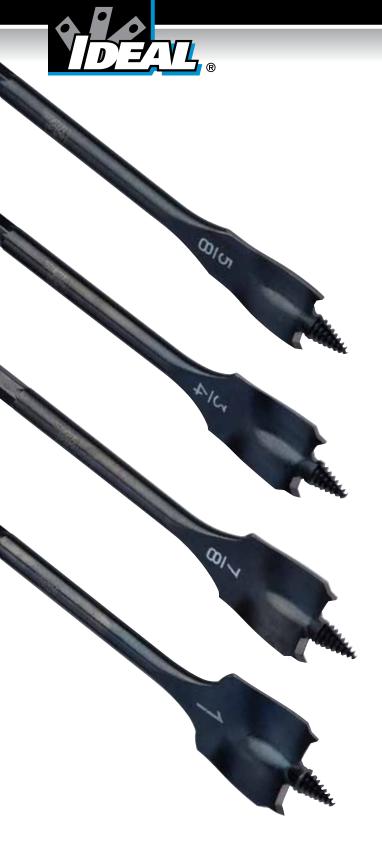

# Power-Spade™ Spade Bits

# **Product Features**

**The Power-Spade™ Spade Bit** offers industry-leading performance over any other style of spade bit on the market. Designed to meet the requirements of professional electricians, the Power-Spade is a giant leap forward in terms of speed, hole quality and ease of use. The patented\*

full cone threaded tip increases drilling speed and reduces vibration while requiring less force to pull the bit through the material.

### Full Cone Threaded Tip

FAST AND EFFORTLESS DRILLING

- 3x faster than the competition
- Self-feeding action
- Smoother drilling

#### **Contoured Paddle**

FAST CHIP REMOVAL

- Quickly removes material from hole
- Creates aggressive cutting blade angles for faster drilling

#### Fast, Powerful and Precise

Not only does the IDEAL Power-Spade perform faster and easier than other leading spade bits, its unique spur and reamer design also cuts cleaner entry and exit holes, with significantly reduced breakout splintering.