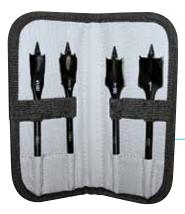

#### 4-Pc. Kit with Pouch

IDEAL has packaged the most commonly used Power-Spade bit sizes into a handy 4-piece kit in a sturdy canvas pouch.

36-432

4-piece kit with pouch (5/8", 3/4", 7/8", 1")