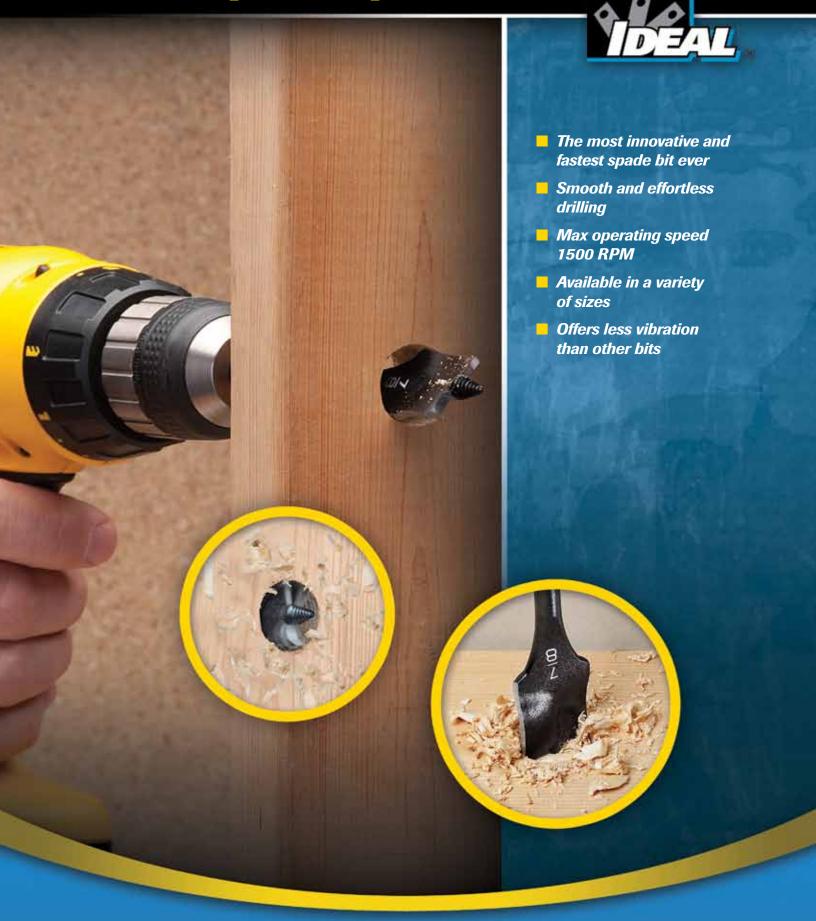

# **Product Features**

**The Power-Spade™ Spade Bit** offers industry-leading performance over any other style of spade bit on the market. Designed to meet the requirements of professional electricians, the Power-Spade is a giant leap forward in terms of speed, hole quality and ease of use. The patented\*

full cone threaded tip increases drilling speed and reduces vibration while requiring less force to pull the bit through the material.

#### Fast, Powerful and Precise

Not only does the IDEAL Power-Spade perform faster and easier than other leading spade bits, its unique spur and reamer design also cuts cleaner entry and exit holes, with significantly reduced breakout splintering.