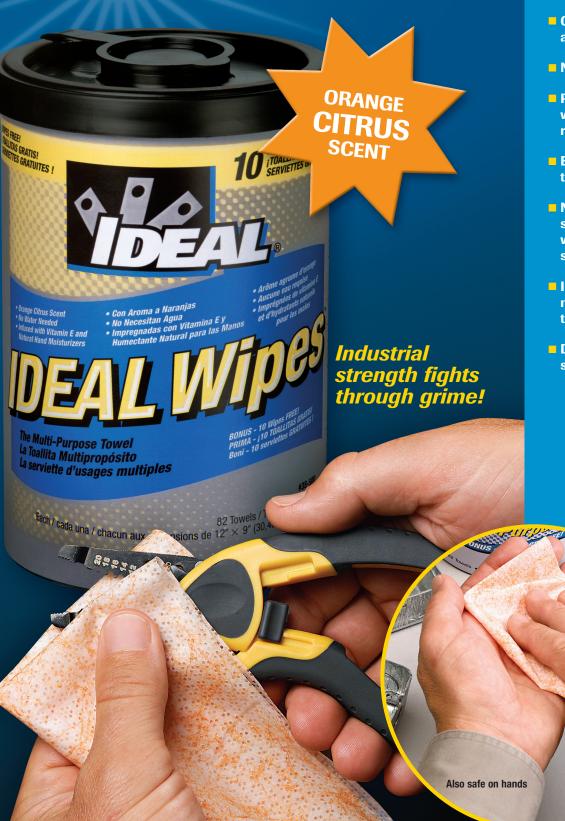

## **IDEAL-Wipes The Multi-Purpose Towel**

- Cleans dirt, grease, lube and grime
- No sink or water needed
- Pre-moistened wipes with sealing, moisture retaining canister
- Extra-large towel for even the biggest jobs
- Non-scratching, textured scrubbing side for cleaning with soft & smooth wiping surface on opposite side
- Infused with natural hand moisturizers and vitamin E to soften rough skin
- Durable heavy duty fabric scrubs without tearing

## Powerful, yet gentle...handles the toughest jobs

These industrial strength wipes are made to be used for the toughest clean-up jobs and are safe to use on hands. IDEAL-Wipes The Multi-Purpose Towel are infused with Vitamin E and natural hand moisturizers to leave hands feeling clean, soft, and residue-free. The extra-large size  $(12'' \times 9'')$  is perfect for even large jobs of cleaning up dirt, grease, and grime. Cleaning agents soften the dirt, grease, and grime, while the scrubbing surface easily picks up the mess. One side of the wipe has a non-scratching, textured scrubbing surface, while the other is soft and smooth for use on delicate surfaces.

Wipes dirt, grease, & grime off tools or other surfaces

Textured surface scrubs off difficult messes

| DESCRIPTION                         | CATALOG NO. |
|-------------------------------------|-------------|
| IDEAL-Wipes The Multi-Purpose Towel | 38-500      |