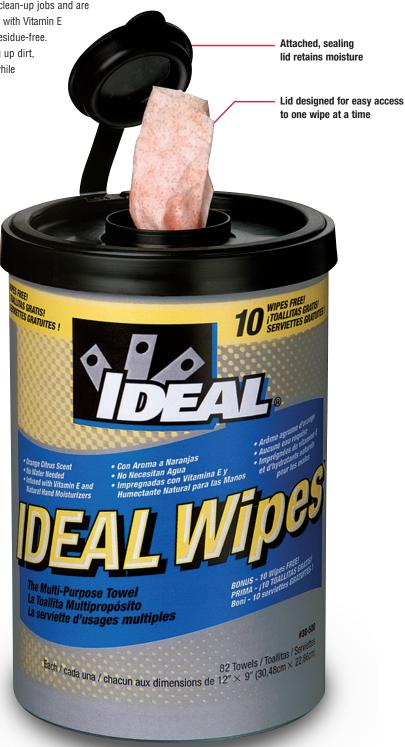

## **IDEAL-Wipes The Multi-Purpose Towel**

- Cleans dirt, grease, lube and grime
- No sink or water needed
- Pre-moistened wipes with sealing, moisture retaining canister
- Extra-large towel for even the biggest jobs
- Non-scratching, textured scrubbing side for cleaning with soft & smooth wiping surface on opposite side
- Infused with natural hand moisturizers and vitamin E to soften rough skin
- Durable heavy duty fabric scrubs without tearing

## Powerful, yet gentle...handles the toughest jobs

These industrial strength wipes are made to be used for the toughest clean-up jobs and are safe to use on hands. IDEAL-Wipes The Multi-Purpose Towel are infused with Vitamin E and natural hand moisturizers to leave hands feeling clean, soft, and residue-free. The extra-large size  $(12'' \times 9'')$  is perfect for even large jobs of cleaning up dirt, grease, and grime. Cleaning agents soften the dirt, grease, and grime, while the scrubbing surface easily picks up the mess. One side of the wipe has a non-scratching, textured scrubbing surface, while the other is soft and smooth for use on delicate surfaces.