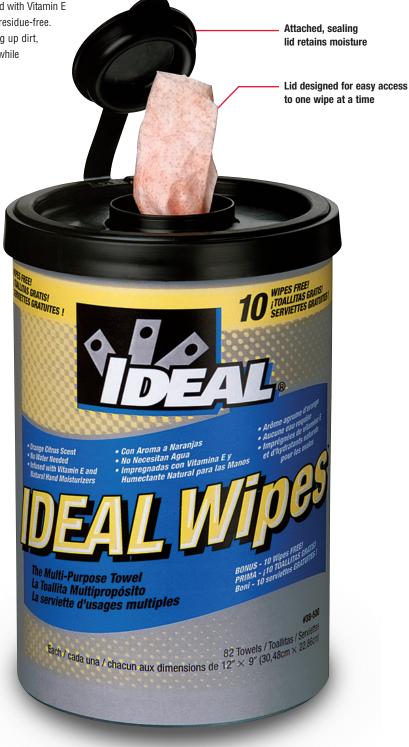

## Powerful, yet gentle...handles the toughest jobs

These industrial strength wipes are made to be used for the toughest clean-up jobs and are safe to use on hands. IDEAL-Wipes The Multi-Purpose Towel are infused with Vitamin E and natural hand moisturizers to leave hands feeling clean, soft, and residue-free. The extra-large size  $(12''\times9'')$  is perfect for even large jobs of cleaning up dirt, grease, and grime. Cleaning agents soften the dirt, grease, and grime, while the scrubbing surface easily picks up the mess. One side of the wipe has a non-scratching, textured scrubbing surface, while the other is soft and smooth for use on delicate surfaces.

Wipes dirt, grease, & grime off tools or other surfaces

Textured surface scrubs off difficult messes

| DESCRIPTION                         | CATALOG NO. |
|-------------------------------------|-------------|
| IDEAL-Wipes The Multi-Purpose Towel | 38-500      |