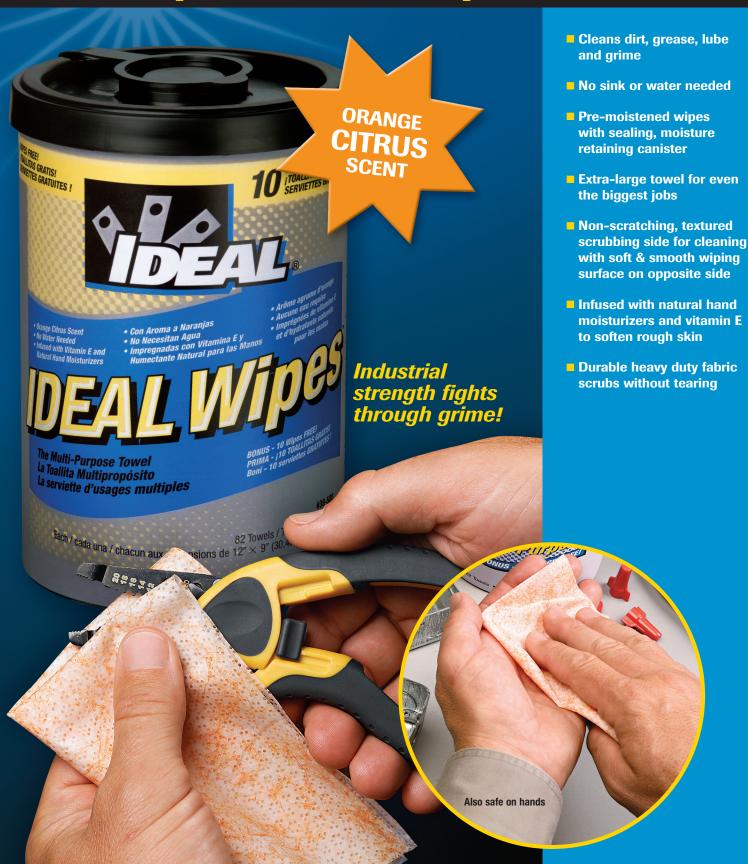

## Powerful, yet gentle...handles the toughest jobs

These industrial strength wipes are made to be used for the toughest clean-up jobs and are safe to use on hands. IDEAL-Wipes The Multi-Purpose Towel are infused with Vitamin E and natural hand moisturizers to leave hands feeling clean, soft, and residue-free. The extra-large size  $(12''\times9'')$  is perfect for even large jobs of cleaning up dirt, grease, and grime. Cleaning agents soften the dirt, grease, and grime, while the scrubbing surface easily picks up the mess. One side of the wipe has a non-scratching, textured scrubbing surface, while the other is soft and smooth for use on delicate surfaces.

Wipes dirt, grease, & grime off tools or other surfaces

Textured surface scrubs off difficult messes

| DESCRIPTION                         | CATALOG NO. |
|-------------------------------------|-------------|
| IDEAL-Wipes The Multi-Purpose Towel | 38-500      |