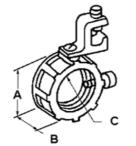

## **Images**

Download Photo Image Download Dimensional Image

Dimension A in Inches: 2-5/8 Dimension B in Inches: 13/16 Dimension C in Inches: 2