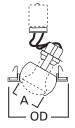

Compatible with Halogen, Incandescent, LED\* or CFL\* lamps.

10

4002

4-Inch Eyeball

Dimensions: A: 2-1/8" [54mm] OD: 5" [129mm]