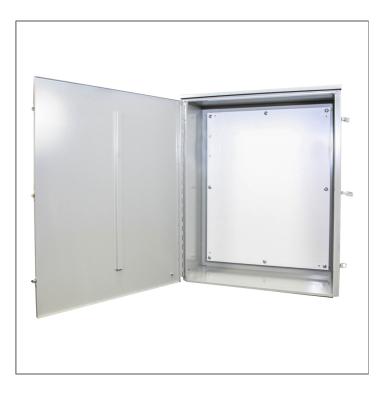

Catalog Number: Item Description: UPC Code: 403214-TC3R-SP1 N3R TELEPHONE CAB SPC 784572517684

| Brand Name:       | Milbank                                                                           |
|-------------------|-----------------------------------------------------------------------------------|
| Туре:             | Telephone Cabinet                                                                 |
| Special Features: | Pad Locking Draw Latch Installed, Steel<br>Back Panel Installed, Continuous Hinge |
| Application:      | Outdoor Telephone Cabinet                                                         |
| Standard:         | UL Listed, Type 3R                                                                |
| Number Of Outlet: | 0                                                                                 |
| Door:             | Single Door                                                                       |
| Material:         | Steel with Powder Coat Finish                                                     |
| Cable Entry:      | No Knockouts                                                                      |
| Color:            | ANSI 61 Gray                                                                      |
| Mounting:         | Wall Mount                                                                        |
|                   |                                                                                   |

Utility requirements may vary. Always consult the serving utility for their requirements prior to ordering or installing this equipment. This product must always be installed by a licensed electrician. Installation of this equipment may require local electrical inspector approval.