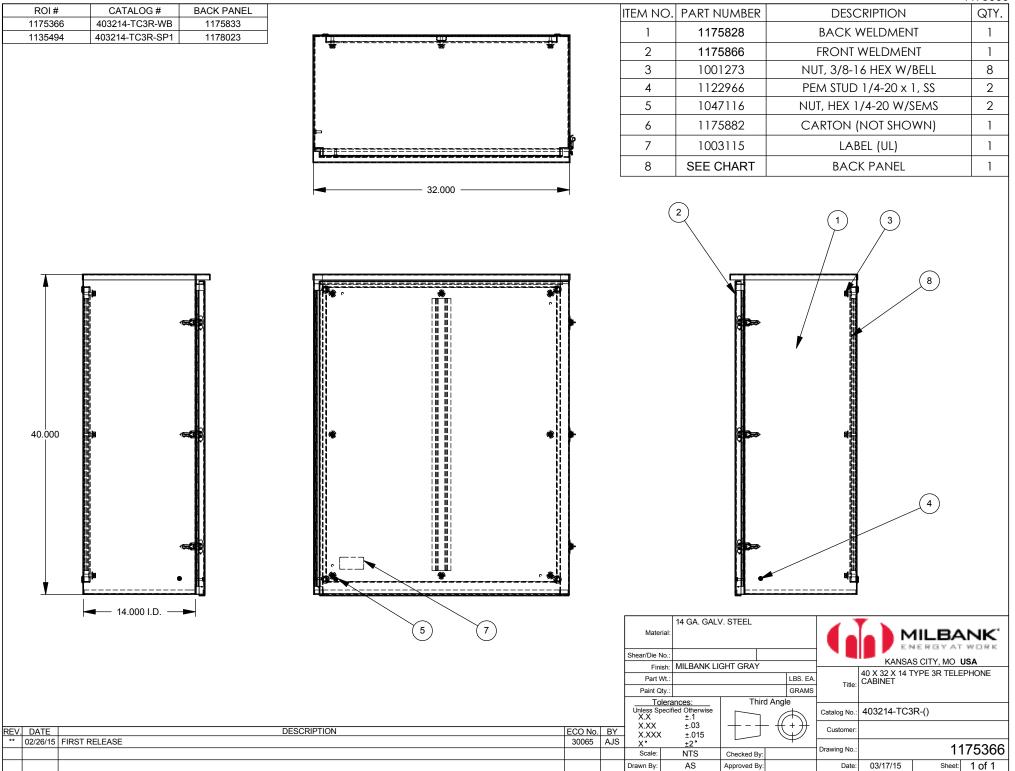

1175366

1175366.SLDDRW 8:46 AM 6/5/2015

Catalog Number: Item Description: UPC Code: 403214-TC3R-SP1 N3R TELEPHONE CAB SPC 784572517684

| Brand Name:       | Milbank                                                                           |
|-------------------|-----------------------------------------------------------------------------------|
| Туре:             | Telephone Cabinet                                                                 |
| Special Features: | Pad Locking Draw Latch Installed, Steel<br>Back Panel Installed, Continuous Hinge |
| Application:      | Outdoor Telephone Cabinet                                                         |
| Standard:         | UL Listed, Type 3R                                                                |
| Number Of Outlet: | 0                                                                                 |
| Door:             | Single Door                                                                       |
| Material:         | Steel with Powder Coat Finish                                                     |
| Cable Entry:      | No Knockouts                                                                      |
| Color:            | ANSI 61 Gray                                                                      |
| Mounting:         | Wall Mount                                                                        |
|                   |                                                                                   |