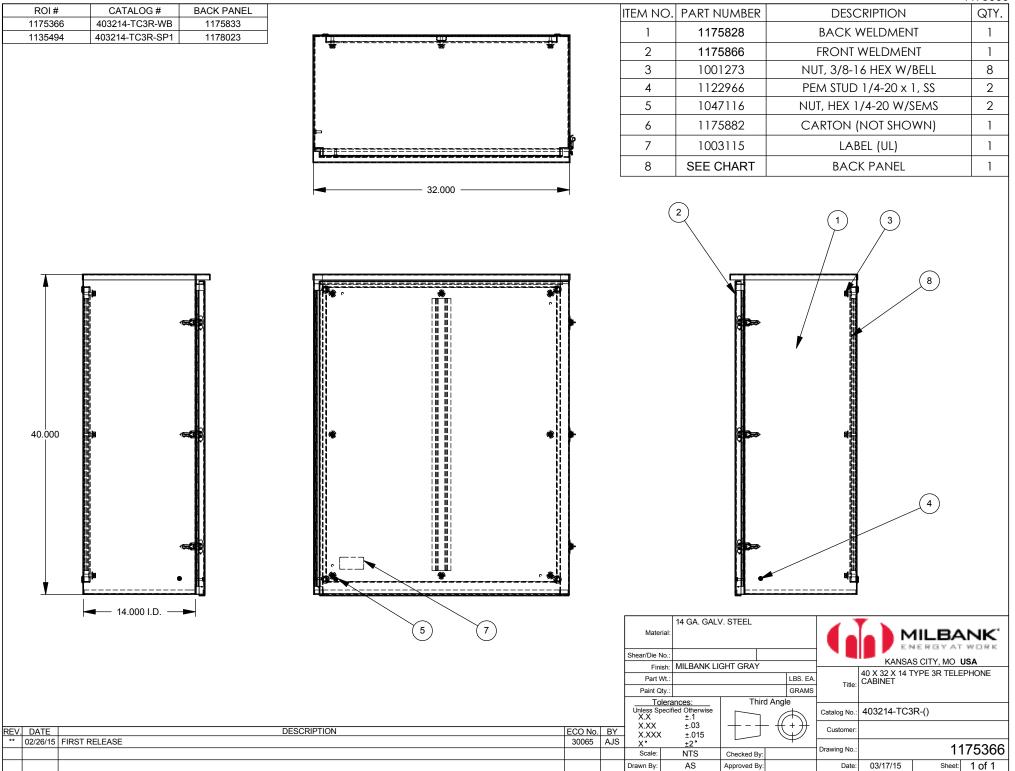

el with Powder Coat Finish                                                     |
| Cable Entry:      | No Knockouts                                                                      |
| Color:            | ANSI 61 Gray                                                                      |
| Mounting:         | Wall Mount                                                                        |
|                   |                                                                                   |



Utility requirements may vary. Always consult the serving utility for their requirements prior to ordering or installing this equipment. This product must always be installed by a licensed electrician. Installation of this equipment may require local electrical inspector approval.

1175366



1175366.SLDDRW 8:46 AM 6/5/2015