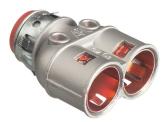

# Part : 4040AST

Description: SNAP2IT Duplex Connectors w/ Insulated Throat

Listing: ULCSA

Country of Origin: USA

Weight: 0.1694 lbs/each

Height: 1.772"

Width: 1.605"

Cable Range: (2) 0.485 - 0.612

Knockout Size(s): 1/2"

Trade Size: 3/8"

## Packaging

Unit: 25 pcs

Standard: 100 pcs