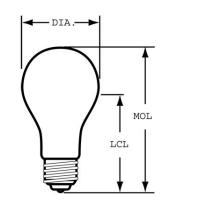

### DIMENSIONS

Wattage

Voltage

Maximum Overall Length (MOL) Bulb Diameter (DIA) Light Center Length (LCL) 3.5000 in(88.9 mm) 1.875 in(47.6 mm) 2.370 in(60.2 mm)