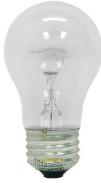

### GE appliance 40 watt A15 1-pack

- GE's specialty bulbs offer innovative solutions for a variety of lighting needs.
- GE's Appliance Lights can be used in many household appliances such as microwaves, refrigerators and ovens.
- 120 volts
- A15 shape with medium base for use in appliances
- Lasts 1500 hours

Whether you're cooking it or keeping it fresh GE appliance lights lets you see it. They're specially designed to withstand high or low temperatures and feature a rugged filament that resists vibration, perfect for microwaves, refrigerators and ovens

### **GENERAL CHARACTERISTICS**

Lamp Type Bulb Base Filament Bulb Finish Rated Life Bulb Material Primary Application Incandescent - A-line A15 Medium Screw (E26) C-9 Clear 1500.0 hrs Soft glass Appliance;Standard;Ceiling Fan