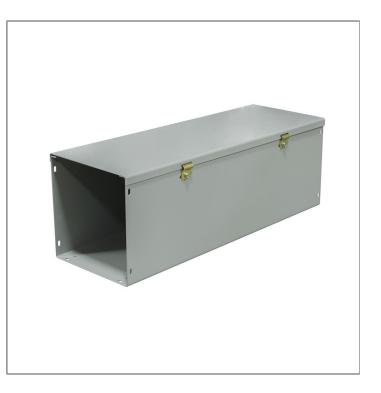

Catalog Number: Item Description: UPC Code:

4412-GHC1-NK N1 HINGE CVR GUTTER NK 784572106260

| Brand Name:                 | Milbank                       |
|-----------------------------|-------------------------------|
| Туре:                       | Lay In Wireway                |
| Application:                | Wireway                       |
| Standard:                   | UL Listed, Type 1             |
| Cover Type:                 | Hinge Cover                   |
| Enclosure:                  | Indoor Enclosure              |
| Nominal Cross Section:      | 4x4                           |
| Straight Section<br>Length: | 12                            |
| Material:                   | Steel with Powder Coat Finish |
| Finish:                     | ANSI 61 Gray                  |
| Knockouts:                  | False                         |