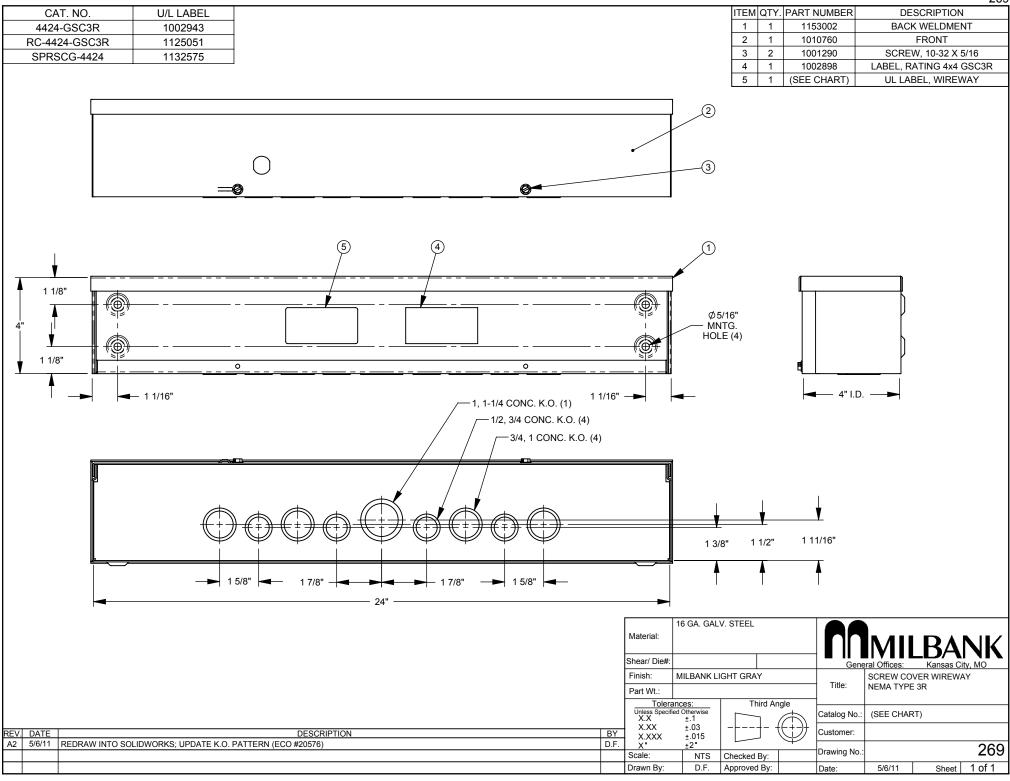

Catalog Number: 4424-GSC3R-NK

Item Description: N3R SCREW CVR GUTTER NK

784572106437

Brand Name: Milbank

Type: Wiring Trough

Special Features: Key Locking Cylinder Latch Provision,

Sealing Eye Lance

**UPC Code:** 

**Application:** Wireway

Standard: UL Listed, Type 3R

Cover Type: Screw Cover

**Enclosure:** Outdoor Enclosure

Nominal Cross Section: 4x4

Straight Section

Length:

24

Material: Steel with Powder Coat Finish

Finish: ANSI 61 Gray

Knockouts: False

Catalog Number: 4424-GSC3R-NK

Item Description: N3R SCREW CVR GUTTER NK

784572106437

Brand Name: Milbank

Type: Wiring Trough

Special Features: Key Locking Cylinder Latch Provision,

Sealing Eye Lance

**UPC Code:** 

**Application:** Wireway

Standard: UL Listed, Type 3R

Cover Type: Screw Cover

**Enclosure:** Outdoor Enclosure

Nominal Cross Section: 4x4

Straight Section

Length:

24

Material: Steel with Powder Coat Finish

Finish: ANSI 61 Gray

Knockouts: False