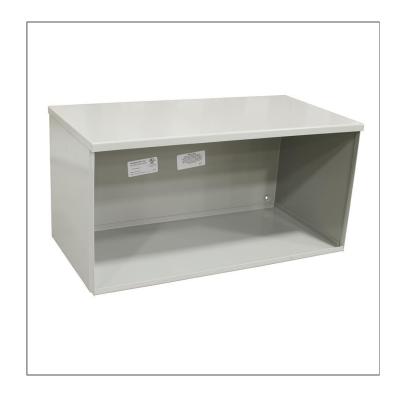

Catalog Number: 4424-GSC3R-NK

Item Description: N3R SCREW CVR GUTTER NK

784572106437

Brand Name: Milbank

Type: Wiring Trough

Special Features: Key Locking Cylinder Latch Provision,

Sealing Eye Lance

**UPC Code:** 

**Application:** Wireway

Standard: UL Listed, Type 3R

Cover Type: Screw Cover

**Enclosure:** Outdoor Enclosure

Nominal Cross Section: 4x4

Straight Section

Length:

24

Material: Steel with Powder Coat Finish

Finish: ANSI 61 Gray

Knockouts: False

Catalog Number: 4424-GSC3R-NK

Item Description: N3R SCREW CVR GUTTER NK

784572106437

Brand Name: Milbank

Type: Wiring Trough

Special Features: Key Locking Cylinder Latch Provision,

Sealing Eye Lance

**UPC Code:** 

**Application:** Wireway

Standard: UL Listed, Type 3R

Cover Type: Screw Cover

**Enclosure:** Outdoor Enclosure

Nominal Cross Section: 4x4

Straight Section

Length:

24

Material: Steel with Powder Coat Finish

Finish: ANSI 61 Gray

Knockouts: False