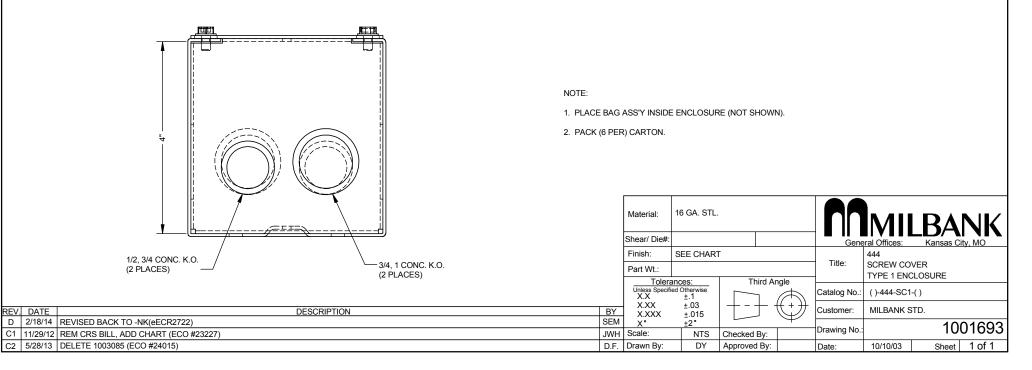

|                 | ITEM    | QTY.    | PART NUMBER        | DESCRIPTION             |  |  |
|-----------------|---------|---------|--------------------|-------------------------|--|--|
|                 | 1 1 (SE |         | (SEE CHART)        | BACK WELDMENT           |  |  |
|                 | 2       | 1       | (SEE CHART)        | COVER PLATE             |  |  |
|                 | 3       | 2       | 1001290            | SCREW, 10-32 X 5/16     |  |  |
|                 | 4       | 1       | (SEE CHART)        | LABEL (UL)              |  |  |
|                 | 5       | 1       | 1002475            | BAG ASSY (GROUND SCREW) |  |  |
| 6 0.166 1002937 |         | 1002937 | CARTON (NOT SHOWN) |                         |  |  |
|                 |         |         |                    |                         |  |  |

## 1001693