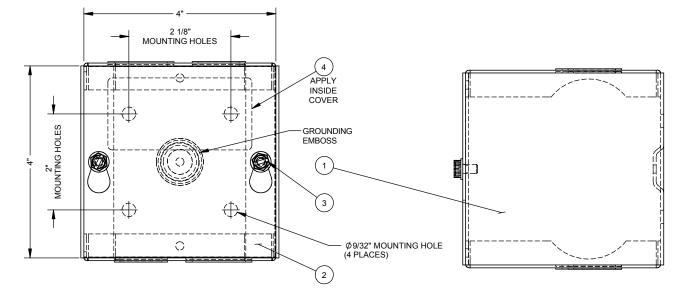

## Tuesday, February 18, 2014 9:44:26 AM smiller

PREFIX # NONE RC-SPSC-

| LABEL#  | SUFFIX | FINISH        | WELDMENT NO. | COVER PLATE | K.O.s INSTALLED |
|---------|--------|---------------|--------------|-------------|-----------------|
| 1002135 | NONE   | MILBANK LIGHT | 1161983      | 1101000     | YES             |
| 1125021 | -NK    | GRAY          | 1161984      | 1161986     | NO              |
| 1132714 | -NP    | NONE          | 1143685      | 1100000     | YES             |
|         | -NK-NP | NONE          | 1161985      | 1106928     | NO              |

|                 | ITEM    | QTY.    | PART NUMBER        | DESCRIPTION             |  |  |
|-----------------|---------|---------|--------------------|-------------------------|--|--|
|                 | 1 1 (SE |         | (SEE CHART)        | BACK WELDMENT           |  |  |
|                 | 2       | 1       | (SEE CHART)        | COVER PLATE             |  |  |
|                 | 3       | 2       | 1001290            | SCREW, 10-32 X 5/16     |  |  |
|                 | 4       | 1       | (SEE CHART)        | LABEL (UL)              |  |  |
|                 | 5       | 1       | 1002475            | BAG ASSY (GROUND SCREW) |  |  |
| 6 0.166 1002937 |         | 1002937 | CARTON (NOT SHOWN) |                         |  |  |
|                 |         |         |                    |                         |  |  |