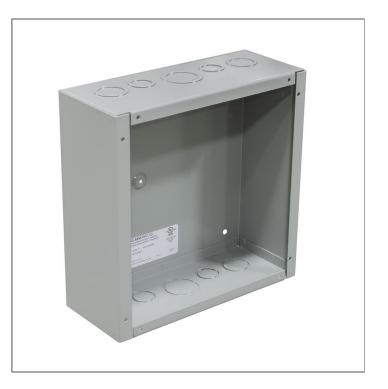

Catalog Number: Item Description: UPC Code:

444-SC1 N1 SCREW COVER ENCL 784572106505

| Brand Name:       | Milbank                                        |
|-------------------|------------------------------------------------|
| Туре:             | Screw Cover                                    |
| Special Features: | Cover Secured with Plated Screws               |
| Application:      | Enclosure for Mounting Electrical<br>Equipment |
| Standard:         | UL Listed                                      |
| Number Of Outlet: | 0                                              |
| Material:         | Steel with Powder Coat Finish                  |
| Color:            | ANSI 61 Gray                                   |
| Mounting:         | Wall Mount                                     |
| NEMA Rating:      | Туре 1                                         |