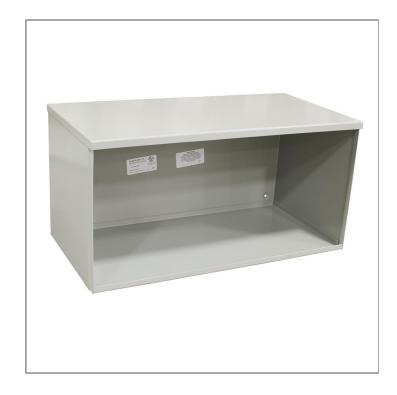

Catalog Number: 4460-GSC3R-NK

Item Description: N3R SCREW CVR GUTTER NK

**UPC Code:** 784572106673

Brand Name: Milbank

Type: Wiring Trough

Special Features: Key Locking Cylinder Latch Provision,

Sealing Eye Lance

**Application:** Wireway

Standard: UL Listed, Type 3R

Cover Type: Screw Cover

**Enclosure:** Outdoor Enclosure

Nominal Cross Section: 4x4

Straight Section

Length:

60

Material: Steel with Powder Coat Finish

Finish: ANSI 61 Gray

Knockouts: False

Catalog Number: 4460-GSC3R-NK

Item Description: N3R SCREW CVR GUTTER NK

**UPC Code:** 784572106673

Brand Name: Milbank

Type: Wiring Trough

Special Features: Key Locking Cylinder Latch Provision,

Sealing Eye Lance

**Application:** Wireway

Standard: UL Listed, Type 3R

Cover Type: Screw Cover

**Enclosure:** Outdoor Enclosure

Nominal Cross Section: 4x4

Straight Section

Length:

60

Material: Steel with Powder Coat Finish

Finish: ANSI 61 Gray

Knockouts: False