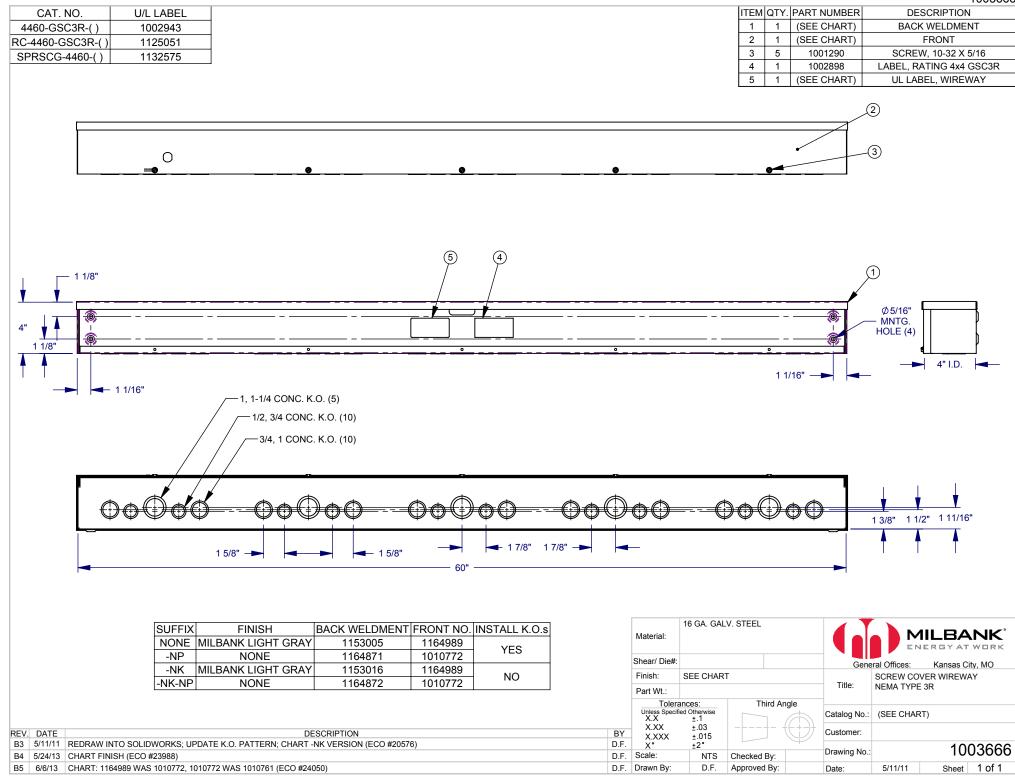

Catalog Number: 4460-GSC3R-NK

Item Description: N3R SCREW CVR GUTTER NK

**UPC Code:** 784572106673

Brand Name: Milbank

Type: Wiring Trough

Special Features: Key Locking Cylinder Latch Provision,

Sealing Eye Lance

**Application:** Wireway

Standard: UL Listed, Type 3R

Cover Type: Screw Cover

**Enclosure:** Outdoor Enclosure

Nominal Cross Section: 4x4

Straight Section

Length:

60

Material: Steel with Powder Coat Finish

Finish: ANSI 61 Gray

Knockouts: False

Catalog Number: 4460-GSC3R-NK

Item Description: N3R SCREW CVR GUTTER NK

**UPC Code:** 784572106673

Brand Name: Milbank

Type: Wiring Trough

Special Features: Key Locking Cylinder Latch Provision,

Sealing Eye Lance

**Application:** Wireway

Standard: UL Listed, Type 3R

Cover Type: Screw Cover

**Enclosure:** Outdoor Enclosure

Nominal Cross Section: 4x4

Straight Section

Length:

60

Material: Steel with Powder Coat Finish

Finish: ANSI 61 Gray

Knockouts: False