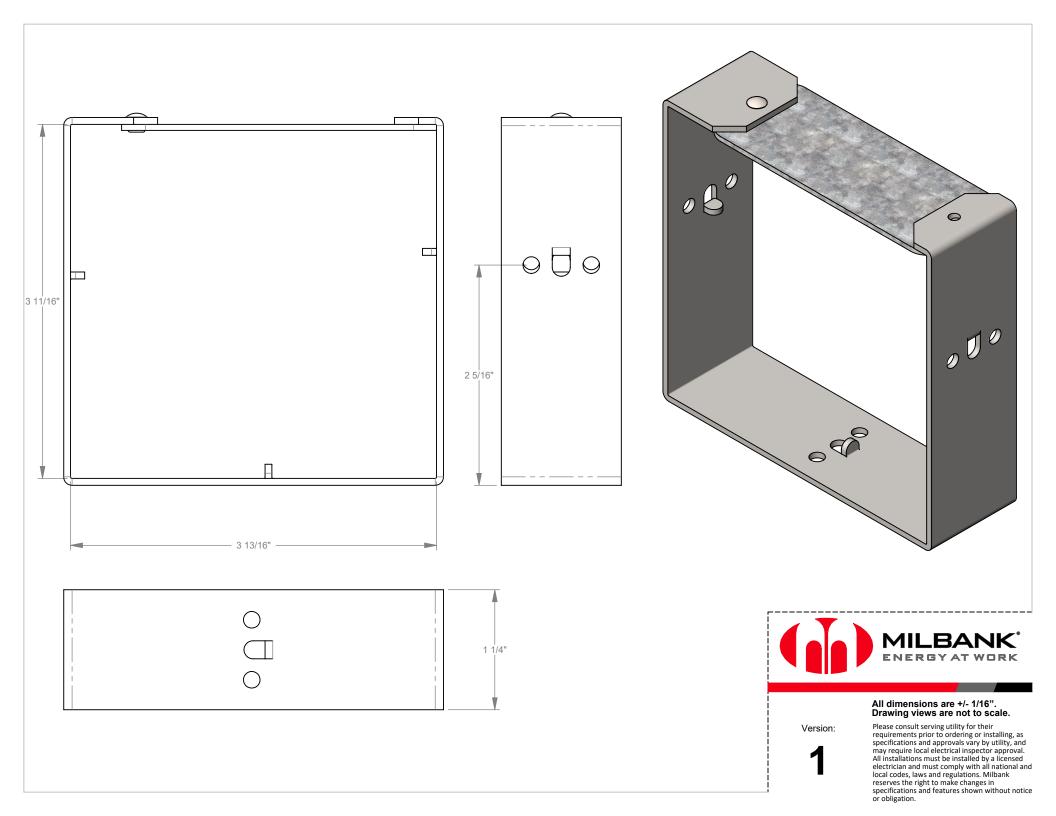

## 44GC

| Catalog Number                | 44GC                                                                                          |
|-------------------------------|-----------------------------------------------------------------------------------------------|
| Marketing Product Description | Wireway Connector Non UL<br>Listed 4X4 Wireway Hinge<br>And Screw Cover ANSI 61<br>Gray Steel |
| UPC                           | 784572106741                                                                                  |
| Length (IN)                   | 1.25                                                                                          |
| Width (IN)                    | 4                                                                                             |
| Height (IN)                   | 4                                                                                             |
| Weight (LB)                   | 0.5                                                                                           |
| Brand Name                    | Milbank                                                                                       |
| Туре                          | Wireway Connector                                                                             |
| Application                   | Wireway Accessory                                                                             |
| Standard                      | UL Listed                                                                                     |
| Cover Type                    | Screw Cover                                                                                   |
| Enclosure                     | Indoor Enclosure                                                                              |
| Nominal Cross Section         | 4x4                                                                                           |
| Material                      | G90 Galvanized Steel                                                                          |
| Finish                        | Unpainted                                                                                     |
| Consist Of                    | Fitting                                                                                       |
| Knockouts                     | False                                                                                         |
| NEMA Rating                   | Type 1                                                                                        |
|                               |                                                                                               |

Please consult serving utility for their requirements prior to ordering or installing, as specifications and approvals vary by utility and may require local electrical inspector approval. All installations must be installed by a licensed electrician and must comply with all national and local codes, laws and regulations. Milbank reserves the right to make changes in specifications and features shown without notice or obligation.