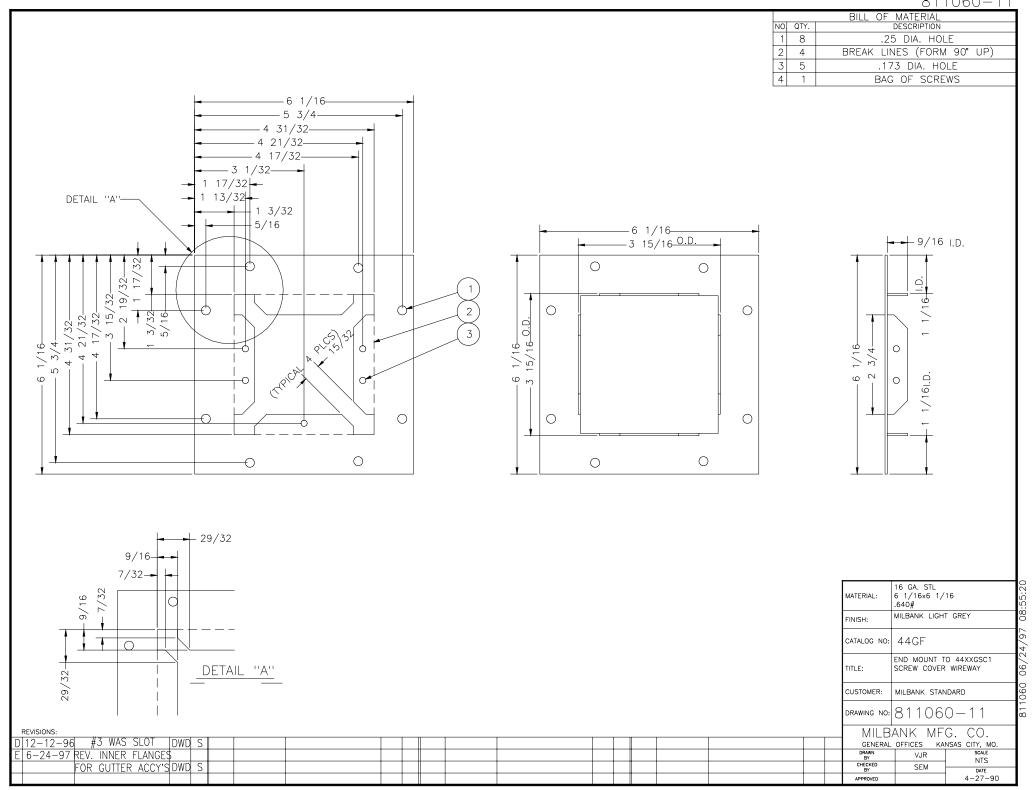

Catalog Number: 44GF

Item Description: WIREWAY ACCESSORY

**UPC Code:** 784572106796

Brand Name: Milbank

Type: Wireway End Flange

**Application:** Wireway Accessory

Standard: UL Listed, Type 1

Cover Type: Screw Cover

**Enclosure:** Indoor Enclosure

Nominal Cross Section: 4x4

Material: Steel with Powder Coat Finish

Finish: ANSI 61 Gray

Knockouts: False

Catalog Number: 44GF

Item Description: WIREWAY ACCESSORY

**UPC Code:** 784572106796

Brand Name: Milbank

Type: Wireway End Flange

**Application:** Wireway Accessory

Standard: UL Listed, Type 1

Cover Type: Screw Cover

**Enclosure:** Indoor Enclosure

Nominal Cross Section: 4x4

Material: Steel with Powder Coat Finish

Finish: ANSI 61 Gray

Knockouts: False