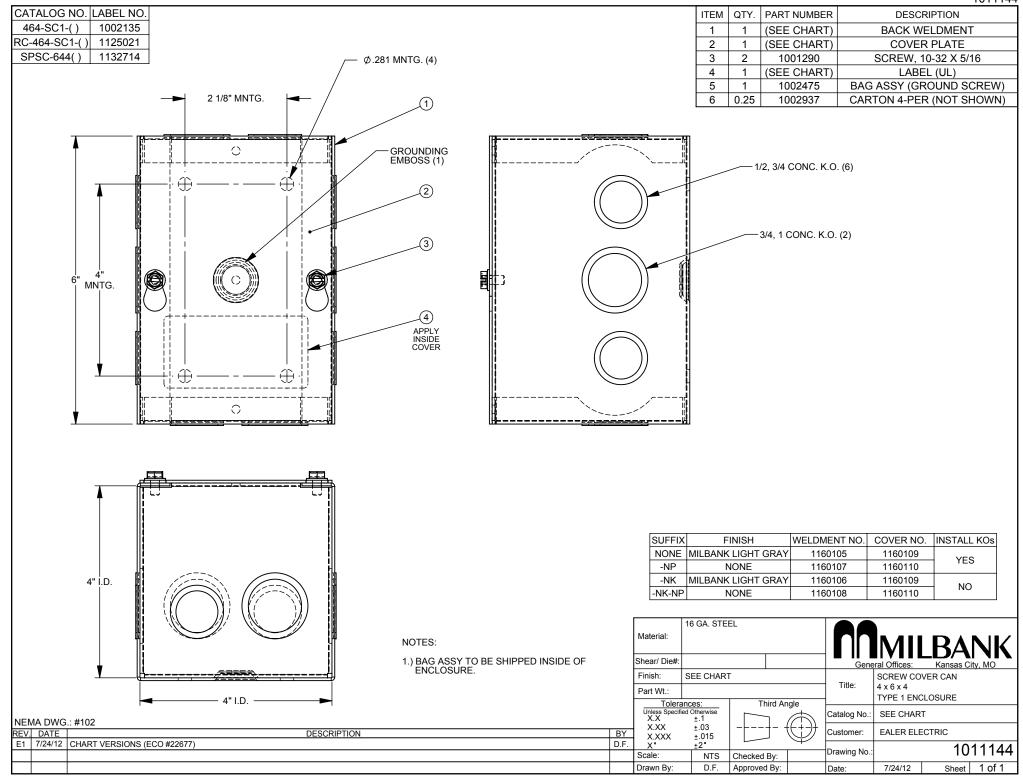

Catalog Number: 464-SC1

Item Description: N1 SCREW COVER ENCL

**UPC Code:** 784572107045

Brand Name: Milbank

Type: Screw Cover

**Special Features:** Cover Secured with Plated Screws

**Application:** Enclosure for Mounting Electrical

Equipment

Standard: UL Listed

Number Of Outlet: 0

Material: Steel with Powder Coat Finish

Color: ANSI 61 Gray

Mounting: Wall Mount

NEMA Rating: Type 1

Catalog Number: 464-SC1

Item Description: N1 SCREW COVER ENCL

**UPC Code:** 784572107045

Brand Name: Milbank

Type: Screw Cover

**Special Features:** Cover Secured with Plated Screws

**Application:** Enclosure for Mounting Electrical

Equipment

Standard: UL Listed

Number Of Outlet: 0

Material: Steel with Powder Coat Finish

Color: ANSI 61 Gray

Mounting: Wall Mount

NEMA Rating: Type 1