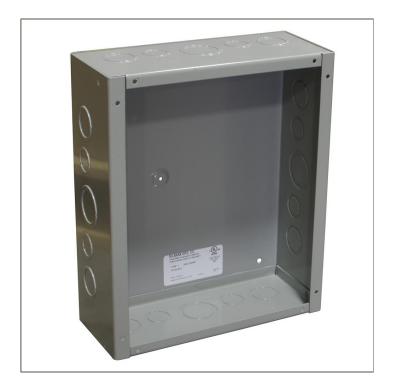

Catalog Number: 464-SC1

Item Description: N1 SCREW COVER ENCL

**UPC Code:** 784572107045

Brand Name: Milbank

Type: Screw Cover

**Special Features:** Cover Secured with Plated Screws

**Application:** Enclosure for Mounting Electrical

Equipment

Standard: UL Listed

Number Of Outlet: 0

Material: Steel with Powder Coat Finish

Color: ANSI 61 Gray

Mounting: Wall Mount

NEMA Rating: Type 1

Catalog Number: 464-SC1

Item Description: N1 SCREW COVER ENCL

**UPC Code:** 784572107045

Brand Name: Milbank

Type: Screw Cover

**Special Features:** Cover Secured with Plated Screws

**Application:** Enclosure for Mounting Electrical

Equipment

Standard: UL Listed

Number Of Outlet: 0

Material: Steel with Powder Coat Finish

Color: ANSI 61 Gray

Mounting: Wall Mount

NEMA Rating: Type 1