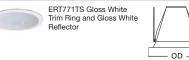

### ERT770 Reflector

ERT770MTS Gloss White Trim Ring, Matte Haze Reflecto

ERT770TS Gloss White Trim Ring, Clear Specular Reflector

OD

#### HOUSING / LAMP:

OD

H270ICAT: 13W DTT or 13W TTT H270RICAT: 13W DTT or 13W TTT H271ICAT: 18W DTT or 18W TTT H271RICAT: 18W DTT or 18W TTT H272RICAT: 26W DTT or 26W TTT H272RICAT: 26W DTT or 26W TTT H272RICAT: 26W DTT or 26W TTT H273ICAT1D: 26W DTT or 26W TTT, 32W TTT H273RICAT1D: 26W DTT or 26W TTT, 32W TTT

DIMENSIONS: Height: 5-3/8" [127mm]; OD: 7-1/4" [184mm]

#### ERT771 Reflector

# HOUSING / LAMP: H270ICAT: 13W DTT or 13W TTT

H270RICAT: 13W DTT or 13W TTT H271ICAT: 18W DTT or 18W TTT H271RICAT: 18W DTT or 18W TTT H272ICAT: 26W DTT or 26W TTT H272RICAT: 26W DTT or 26W TTT H273ICAT1D: 26W DTT or 26W TTT, 32W TTT H273RICAT1D: 26W DTT or 26W TTT, 32W TTT

DIMENSIONS: Height: 5" [127mm]; OD: 7-1/4" [184mm]

DIMENSIONS: Height: 5-3/8" [127mm]; OD: 7-3/4" [197mm]

DIMENSIONS: Height: 1-11/16 [43mm]; OD: 5-1/64" [129mm]