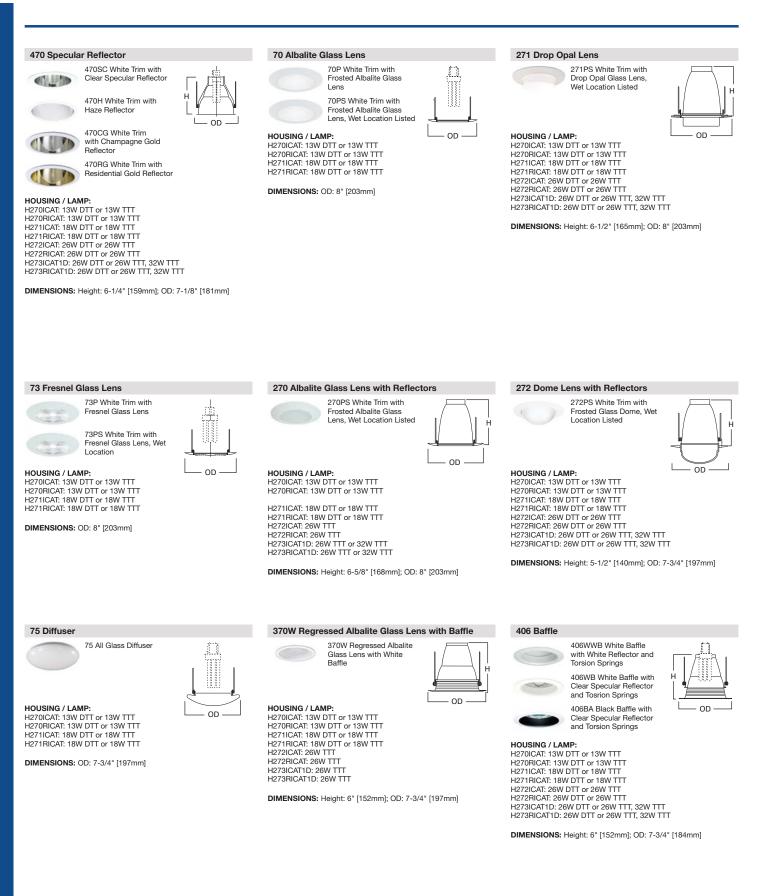

## 424 Wall Wash / Reflector Downlight

424P White Trim with

Specular clear reflector and wall wash reflector

HOUSING / LAMP: H270ICAT: 13W DTT or 13W TTT H270RICAT: 13W DTT or 13W TTT H271ICAT: 18W DTT or 18W TTT H271RICAT: 18W DTT or 18W TTT H272ICAT: 26W TTT H272RICAT: 26W TTT H273ICAT1D: 26W TTT H273RICAT1D: 26W TTT

DIMENSIONS: OD: 7-1/4" [184mm]