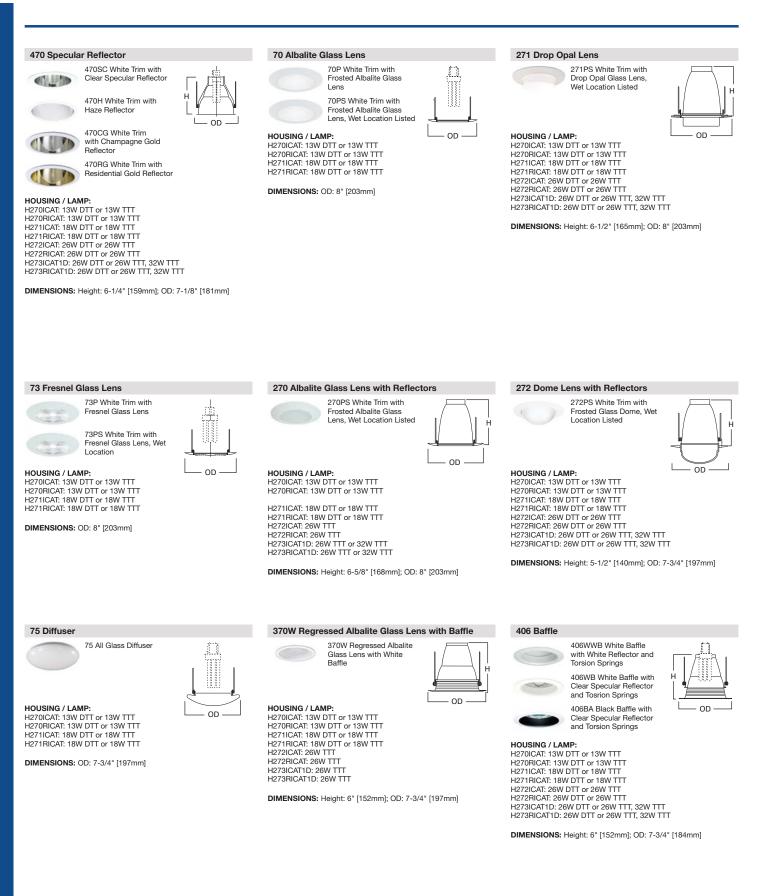

T or 13W TTT H270RICAT: 13W DTT or 13W TTT H271ICAT: 18W DTT or 18W TTT H271RICAT: 18W DTT or 18W TTT H272RICAT: 26W DTT or 26W TTT H272RICAT: 26W DTT or 26W TTT H272RICAT: 26W DTT or 26W TTT H273ICAT1D: 26W DTT or 26W TTT, 32W TTT H273RICAT1D: 26W DTT or 26W TTT, 32W TTT

DIMENSIONS: Height: 5-3/8" [127mm]; OD: 7-1/4" [184mm]

#### ERT771 Reflector



# HOUSING / LAMP: H270ICAT: 13W DTT or 13W TTT

H270RICAT: 13W DTT or 13W TTT H271ICAT: 18W DTT or 18W TTT H271RICAT: 18W DTT or 18W TTT H272ICAT: 26W DTT or 26W TTT H272RICAT: 26W DTT or 26W TTT H273ICAT1D: 26W DTT or 26W TTT, 32W TTT H273RICAT1D: 26W DTT or 26W TTT, 32W TTT

DIMENSIONS: Height: 5" [127mm]; OD: 7-1/4" [184mm]



DIMENSIONS: Height: 5-3/8" [127mm]; OD: 7-3/4" [197mm]

DIMENSIONS: Height: 1-11/16 [43mm]; OD: 5-1/64" [129mm]



## 424 Wall Wash / Reflector Downlight

424P White Trim with

Specular clear reflector and wall wash reflector

HOUSING / LAMP: H270ICAT: 13W DTT or 13W TTT H270RICAT: 13W DTT or 13W TTT H271ICAT: 18W DTT or 18W TTT H271RICAT: 18W DTT or 18W TTT H272ICAT: 26W TTT H272RICAT: 26W TTT H273ICAT1D: 26W TTT H273RICAT1D: 26W TTT

DIMENSIONS: OD: 7-1/4" [184mm]

### ERT770 Reflector

ERT770MTS Gloss White Trim Ring, Matte Haze Reflecto

ERT770TS Gloss White Trim Ring, Clear Specular Reflector

OD

#### HOUSING / LAMP:

OD

H270ICAT: 13W DTT or 13W TTT H270RICAT: 13W DTT or 13W TTT H271ICAT: 18W DTT or 18W TTT H271RICAT: 18W DTT or 18W TTT H272RICAT: 26W DTT or 26W TTT H272RICAT: 26W DTT or 26W TTT H272RICAT: 26W DTT or 26W TTT H273ICAT1D: 26W DTT or 26W TTT, 32W TTT H273RICAT1D: 26W DTT or 26W T