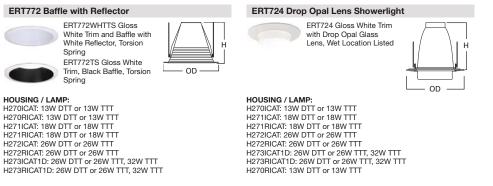

Reflecto

ERT770TS Gloss White Trim Ring, Clear Specular Reflector

OD

#### HOUSING / LAMP:

OD

H270ICAT: 13W DTT or 13W TTT H270RICAT: 13W DTT or 13W TTT H271ICAT: 18W DTT or 18W TTT H271RICAT: 18W DTT or 18W TTT H272RICAT: 26W DTT or 26W TTT H272RICAT: 26W DTT or 26W TTT H272RICAT: 26W DTT or 26W TTT H273ICAT1D: 26W DTT or 26W TTT, 32W TTT H273RICAT1D: 26W DTT or 26W TTT, 32W TTT

DIMENSIONS: Height: 5-3/8" [127mm]; OD: 7-1/4" [184mm]

#### ERT771 Reflector



# HOUSING / LAMP: H270ICAT: 13W DTT or 13W TTT

H270RICAT: 13W DTT or 13W TTT H271ICAT: 18W DTT or 18W TTT H271RICAT: 18W DTT or 18W TTT H272ICAT: 26W DTT or 26W TTT H272RICAT: 26W DTT or 26W TTT H273ICAT1D: 26W DTT or 26W TTT, 32W TTT H273RICAT1D: 26W DTT or 26W TTT, 32W TTT

DIMENSIONS: Height: 5" [127mm]; OD: 7-1/4" [184mm]



DIMENSIONS: Height: 5-3/8" [127mm]; OD: 7-3/4" [197mm]

DIMENSIONS: Height: 1-11/16 [43mm]; OD: 5-1/64" [129mm]



## 424 Wall Wash / Reflector Downlight

424P White Trim with

Specular clear reflector and wall wash reflector

HOUSING / LAMP: H270ICAT: 13W DTT or 13W TTT H270RICAT: 13W DTT or 13W TTT H271ICAT: 18W DTT or 18W TTT H271RICAT: 18W DTT or 18W TTT H272ICAT: 26W TTT H272RICAT: 26W TTT H273ICAT1D: 26W TTT H273RICAT1D: 26W TTT

DIMENSIONS: OD: 7-1/4" [184mm]

### ERT770 Reflector

ERT770MTS Gloss White Trim Ring, Matte Haze Reflecto

ERT770TS Gloss White Trim Ring, Clear Specular Reflector

OD

#### HOUSING / LAMP:

OD

H270ICAT: 13W DTT or 13W TTT H270RICAT: 13W DTT or 13W TTT H271ICAT: 18W DTT or 18W TTT H271RICAT: 18W DTT or 18W TTT H272RICAT: 26W DTT or 26W TTT H272RICAT: 26W