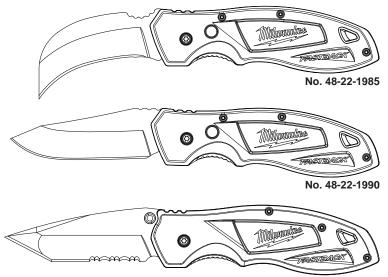

## **SERVICE PARTS LIST**

SPECIFY CATALOG NO. AND SERIAL NO. WHEN ORDERING PARTS
FASTBACK<sup>TM</sup> POCKET KNIVES

REVISED BULLETIN

DATE June 2014

CATALOG NO. 48-22-1985 FASTBACK™ Hawkbill Flip Knife

48-22-1990 FASTBACK™ Flip Knife

48-22-1995 FASTBACK™ Spring Assisted Knife

00 EXAMPLE: Component

Milwaukee

Component Parts (Small #) Are Included When Ordering The Assembly (Large #).