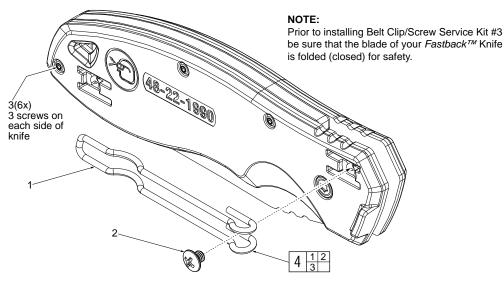

## NOTE:

Apply a drop of non-permanent thread locking sealant (Loctite® 222 or the equivalent) to the thread of screws #2 and #3 prior to installation.

| FIG. | PART NO.   | DESCRIPTION OF PART             | NO. REQ. |
|------|------------|---------------------------------|----------|
| 1    |            | Belt Clip                       | (1)      |
| 2    |            | M3 x 0.5 Pan Hd. Phillips Screw | (1)      |
| 3    |            | M2 x 0.4 Pan Hd. T-6 Screw      | (6)      |
| 4    | 14-46-1903 | Belt Clip/Screw Service Kit     | (1)      |