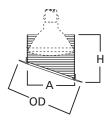

## **DESCRIPTION**

Baffle trim for 6" H47 family sloped recessed housings. Baffle is available in white and black with a white trim ring.

| Catalog #   | Туре |
|-------------|------|
| Project     |      |
| Comments    | Date |
| Prepared by |      |

## **SPECIFICATION FEATURES**

- One piece seamless baffle and trim ring
- Baffle ridges are parallel to floor plane

| Housings | Max Lamp Compatibility          |  |
|----------|---------------------------------|--|
| H47ICT   | 90W PAR38                       |  |
| H47ICAT  | - 90VV PAN36                    |  |
| H47T     | 150W PAR38, 150W R40, 90W PAR38 |  |



## Dimensions\*

A: 5-1/4" [133mm] H: 5-1/2" [140mm] OD: 7-7/8" [200mm]

## **ORDERING INFORMATION**

SAMPLE NUMBER: 498W

| Trim                       | Finish                                                |
|----------------------------|-------------------------------------------------------|
| 498= Baffle, slope ceiling | W=White Baffle, White Trim P=Black Baffle, Black Trim |





**498W** White Baffle, White Trim



Black Baffle, White Trim

498

6-Inch Baffle