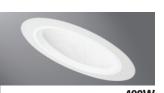

## **ORDERING INFORMATION**

SAMPLE NUMBER: 498W

| Trim                       | Finish                                                |
|----------------------------|-------------------------------------------------------|
| 498= Baffle, slope ceiling | W=White Baffle, White Trim P=Black Baffle, Black Trim |

**498W** White Baffle, White Trim

Black Baffle, White Trim

498

6-Inch Baffle