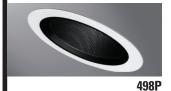

## **ORDERING INFORMATION**

SAMPLE NUMBER: 498W

| Trim                       | Finish                                                |
|----------------------------|-------------------------------------------------------|
| 498= Baffle, slope ceiling | W=White Baffle, White Trim P=Black Baffle, Black Trim |

**498W** White Baffle, White Trim

Black Baffle, White Trim

498

6-Inch Baffle