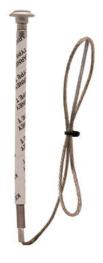

## Catalog Number: 51008CPS

Eaton Cooper Power series Fit-All fuse link, 8A, 23 in, Fuse type: T, Standard leader, Removable, White, Type T, Individual box

#### **Button Head**

Button head type

Removable

#### Descriptions

Tube color

White

Tube marking

Type T

Type of termination

Standard leader

### **Electrical Ratings**

Average speed ratio

10- 13

Fuse type

Т

**Current Rating** 

8 A

Size

23 in