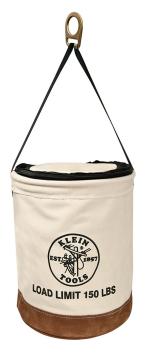

## Catalog No. 5104CLR22

## Canvas Bucket with Bucket Top, 22-Inch

Keep your tools safe and protected with Klein's Heavy Duty Top Closing Tool Buckets. The top zips closed to prevent falling objects. Load rated for up 150-pound (68 kg), this roomy bucket holds all the necessary tools required to get the job done. Heavy-duty No. 1 canvas body with leather reinforced bottom withstands the harshest job sites.

## **Specifications**

| Load Rating:      | 150 lb (68 kg)                       | Diameter:     | 14" (35.6 cm)   |
|-------------------|--------------------------------------|---------------|-----------------|
| Material:         | No. 1 Canvas                         | Color:        | Off-White       |
| Special Features: | Heavy Duty D Ring, Zipper Closed Top | Closure Type: | Zipper          |
| Overall Height:   | 22" (55.9 cm)                        | Weight:       | 7.0 lb (3.2 kg) |