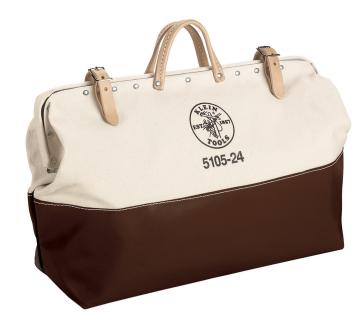

## High-Bottom Canvas Tool Bag, 24-Inch

This canvas tool bag is made of heavy-duty natural canvas and will stand the test of time. With the moisture-resistant vinyl bottom and non-scratch studs on the base, you can put this bag down without worrying about wear and tear. The steel-frame mouth with hinge withstands rugged use.

## **Specifications**

| -               |                 |                 |               |
|-----------------|-----------------|-----------------|---------------|
| Overall Length: | 24" (61 cm)     | Overall Height: | 15" (38.1 cm) |
| Overall Width:  | 6" (15.2 cm)    | Material:       | No. 8 Canvas  |
| Color:          | Natural/Brown   | Closure Type:   | Clasp         |
| Weight:         | 4 0 lb (1 8 kg) |                 |               |