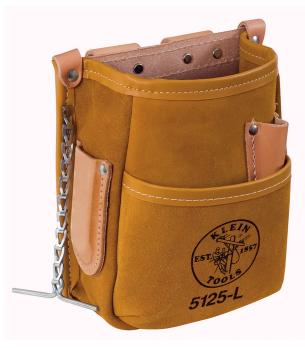

## Pocket Tool Pouch with Tape Thong, Leather

This great all-purpose tool pouch offers lots of pockets for a variety of tools. Compact and portable so you only have to carry the tools you need for the job you're doing that day. Fits easily on most belt widths. Durable construction for long life.

## **Specifications**

| Number of Pockets: | 5               | Special Features: | Chain Tape Thong |
|--------------------|-----------------|-------------------|------------------|
| Material:          | Leather         | Belt Connection:  | Tunnel           |
| Belt Width:        | 2.25" (5.7 cm)  | Overall Length:   | 7.5" (19.1 cm)   |
| Overall Width:     | 4.25" (10.8 cm) | Overall Height:   | 8.5" (21.6 cm)   |
| Weight:            | 12 oz (340 g)   |                   |                  |