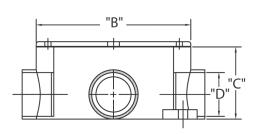

- Material is Rigid PVC
- 1/2 in. and 3/4 in. socket outlets
- Includes cover, gasket, and screws
- UL Listed
- Made in USA

| Part<br>Number | Trade Size | Carton<br>Quantity | "A"   | "B"   | "C"   | "D'   |
|----------------|------------|--------------------|-------|-------|-------|-------|
| 5133690        | 1/2 & 3/4  | 15                 | 4.750 | 4.063 | 1.875 | 1.063 |

Dimensions are nominal