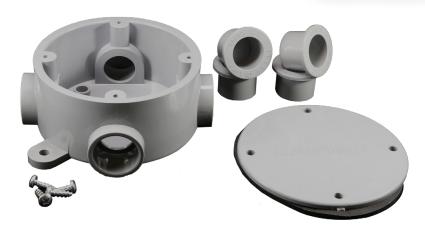

## Round Junction Box

Round Junction Boxes are designed to support electrical devices and fixtures. They also provide necessary protection for wires and terminals. They are 4" round enclosure with four entrance hubs. Round Junction Boxes are surface mounted to walls or ceilings to terminate conduit runs or join two to four conduits at a common point.

- Material is Rigid PVC
- 1/2 in. and 3/4 in. socket outlets
- Includes cover, gasket, and screws
- UL Listed
- Made in USA

| Part<br>Number | Trade Size | Carton<br>Quantity | "A"   | "B"   | "C"   | "D'   |
|----------------|------------|--------------------|-------|-------|-------|-------|
| 5133690        | 1/2 & 3/4  | 15                 | 4.750 | 4.063 | 1.875 | 1.063 |