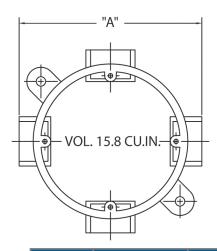

- Material is Rigid PVC
- 1/2 in. and 3/4 in. socket outlets
- Includes cover, gasket, and screws
- UL Listed
- Made in USA

| Part<br>Number | Trade Size | Carton<br>Quantity | "A"   | "B"   | "C"   | "D'   |
|----------------|------------|--------------------|-------|-------|-------|-------|
| 5133690        | 1/2 & 3/4  | 15                 | 4.750 | 4.063 | 1.875 | 1.063 |

Dimensions are nominal