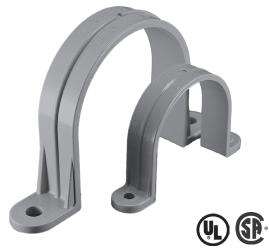

## Conduit Clamps / Pipe Straps

A u-shaped conduit support device used to anchor conduit to interior or exterior surfaces. Two holes in the feet of the clamp allow mounting with screws or nails.

- Durable non-conductive PVC will not rust or corrode
- For use with Schedule 40 & 80 conduit
- UL and CSA listed
- Made in USA

|         | "H" |
|---------|-----|
| "W"———— |     |

| Part<br>Number | Trade<br>Size | Carton<br>Qty. | "W'   | "L"   | "H"   |
|----------------|---------------|----------------|-------|-------|-------|
| *5133736       | 1/2           | 300            | 1.688 | 2.188 | 1.000 |
| *5133737       | 3/4           | 200            | 2.000 | 2.500 | 1.250 |
| *5133738       | 1             | 200            | 2.250 | 2.813 | 1.500 |
| *5133733       | 1-1/4         | 200            | 2.500 | 3.125 | 1.813 |
| *5133734       | 1-1/2         | 200            | 2.688 | 3.375 | 2.125 |
| *5133735       | 2             | 200            | 3.313 | 4.000 | 2.563 |
| **5133739      | 2-1/2         | 100            | 4.563 | 5.500 | 3.000 |
| **5133740      | 3             | 100            | 5.125 | 6.000 | 3.563 |
| **5133353      | 4             | 100            | 6.000 | 7.000 | 4.625 |

Dimensions are nominal

<sup>\*</sup>Requires two #10 screws for installation (not included).

<sup>\*\*</sup>Requires two #14 screws for installation (not included).