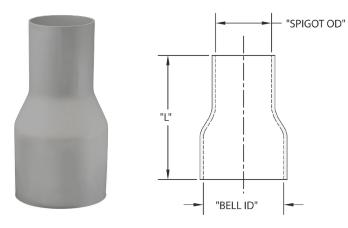

## Schedule 40 Swedged Reducer - Bell to Plain End

## Schedule 40 Swedged Reducer - Bell to Plain End - Fabricated

Schedule 40 Swedged Bell to Plain end Reducers are designed to transition conduit from one trade size to another trade size.

- Both ends are solvent weld with one bell end and one spigot end
- Durable non-conductive PVC will
  not rust or corrode
- For use with Schedule 40 & 80 as EB & DB applications
- NEMA TC-3 Compliant
- Made in USA

| Part<br>Number | Trade Size | Carton Qty. | "L"    | SPIGOT<br>"OD"" | BELL<br>"ID" |
|----------------|------------|-------------|--------|-----------------|--------------|
| 5142101        | 1-1/2 x 1  | 25          | 7.500  | 1.315           | 1.915        |
| 5142106        | 2 x 1      | 25          | 6.625  | 1.315           | 2.393        |
| 5142257        | 2 x 1-1/2  | 15          | 5.500  | 1.900           | 2.393        |
| 5142102        | 2-1/2 x 2  | 20          | 6.625  | 2.375           | 2.890        |
| 5142103        | 2 x 1-1/2  | 25          | 8.125  | 1.900           | 2.393        |
| 5142104        | 3 x 2      | 25          | 7.250  | 2.375           | 3.515        |
| 5142105        | 3 x 2-1/2  | 25          | 7.500  | 2.875           | 3.515        |
| *5142108       | 4 x 2      | 10          | 12.000 | 2.375           | 4.515        |
| 5142109        | 4 x 3      | 15          | 7.813  | 3.500           | 4.515        |
| 5142107        | 5 x 4      | 8           | 11.313 | 4.500           | 5.593        |
| 5142203        | 6 x 5      | 4           | 9.875  | 5.563           | 6.658        |
| *5142202       | 6 x 4      | 4           | 17.750 | 4.500           | 6.640        |

\* Two-piece item

Dimensions are nominal