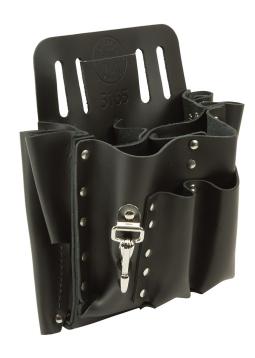

## 10 Pocket Tool Pouch Knife Snap

This tool pouch offers lots of pockets for a variety of tools. Compact and portable so you only have to carry the tools you need for the job you're doing that day. Fits easily on most belt widths. Durable construction for long life.

## **Specifications**

| Number of Pockets: | 10             | Special Features: | Knife Snap                                                                                                     |
|--------------------|----------------|-------------------|----------------------------------------------------------------------------------------------------------------|
| Material:          | Leather        | Belt Connection:  | Slotted                                                                                                        |
| Belt Width:        | 2" (5.1 cm)    | Overall Length:   | 10" (25.4 cm)                                                                                                  |
| Overall Width:     | 2" (5.1 cm)    | Overall Height:   | 10" (25.4 cm)                                                                                                  |
| Color:             | Black          | Included:         | <ul><li>(4) Large Utility Pockets, (2) Pliers Pockets,</li><li>(4) Screwdriver Loops, (1) Knife Snap</li></ul> |
| Weight             | 13 lb (0.6 kg) |                   |                                                                                                                |