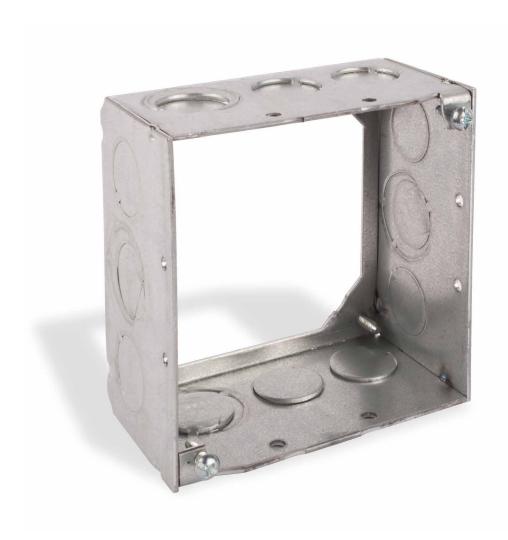

## Steel City® 4" Square Open Back Boxes

3%'

Typically used as a thru wall box, the open back is ideal for prefab methods. The open back access allows for wiring of a pre-installed device from the rear, never having to drop the device or mud ring from the front of the box. This method saves time and labor on the job site. After making the connections, secure a blank plate to the back of the box to complete the installation.

Steel City® now offers both shallow and deep open back boxes.

- Mounting screws on both sides of the box accommodate a mud ring on the front and a blank cover on the back
- Ideal for prefab applications—the open back provides fast and easy access to make wiring connections in the field