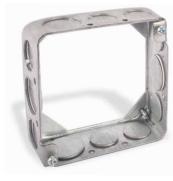

## Steel City® 4" Square Open Back Boxes

3%'

Typically used as a thru wall box, the open back is ideal for prefab methods. The open back access allows for wiring of a pre-installed device from the rear, never having to drop the device or mud ring from the front of the box. This method saves time and labor on the job site. After making the connections, secure a blank plate to the back of the box to complete the installation.

Steel City® now offers both shallow and deep open back boxes.

- Mounting screws on both sides of the box accommodate a mud ring on the front and a blank cover on the back
- Ideal for prefab applications—the open back provides fast and easy access to make wiring connections in the field