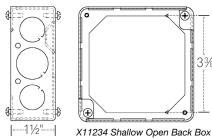

## 4" Square Open Back Boxes

|                  |                |                     | KNOCKO              | OUT (IN.)          |              |               |
|------------------|----------------|---------------------|---------------------|--------------------|--------------|---------------|
| CAT. NO.         | DEPTH<br>(IN.) | CU. IN.<br>Capacity | EA. SIDE<br>Conduit | EA. END<br>CONDUIT | STD.<br>CTN. | UPC<br>Number |
| With Conduit KOs |                |                     |                     |                    |              |               |
| X11234           | 1½             | 21.0                | (2)½, (1)¾          | (2)½, (1)¾         | 25           | 78599112620   |
| X71234           | 21/8           | 30.3                | (2)½, (1)½ & ¾ E    | (2)½, (1)½ & ¾ E   | 50           | 78599107177   |