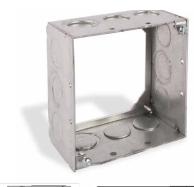

## Steel City® 4" Square Open Back Boxes

3%'

Typically used as a thru wall box, the open back is ideal for prefab methods. The open back access allows for wiring of a pre-installed device from the rear, never having to drop the device or mud ring from the front of the box. This method saves time and labor on the job site. After making the connections, secure a blank plate to the back of the box to complete the installation.

Steel City® now offers both shallow and deep open back boxes.

- Mounting screws on both sides of the box accommodate a mud ring on the front and a blank cover on the back
- Ideal for prefab applications—the open back provides fast and easy access to make wiring connections in the field