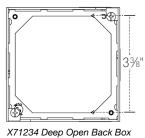

Steel City® now offers both shallow and deep open back boxes.

- Mounting screws on both sides of the box accommodate a mud ring on the front and a blank cover on the back
- Ideal for prefab applications—the open back provides fast and easy access to make wiring connections in the field

## 4" Square Open Back Boxes

|                  |                |                     | KNOCKO              | OUT (IN.)          |              |               |
|------------------|----------------|---------------------|---------------------|--------------------|--------------|---------------|
| CAT. NO.         | DEPTH<br>(IN.) | CU. IN.<br>Capacity | EA. SIDE<br>Conduit | EA. END<br>CONDUIT | STD.<br>CTN. | UPC<br>Number |
| With Conduit KOs |                |                     |                     |                    |              |               |
| X11234           | 1½             | 21.0                | (2)½, (1)¾          | (2)½, (1)¾         | 25           | 78599112620   |
| X71234           | 21/8           | 30.3                | (2)½, (1)½ & ¾ E    | (2)½, (1)½ & ¾ E   | 50           | 78599107177   |