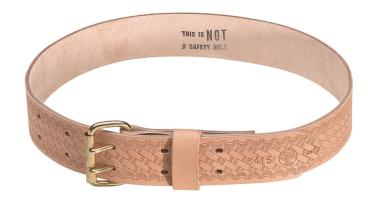

## Heavy-Duty Embossed Tool Belt, Medium

This Klein Tools Heavy-Duty Medium Embossed Tool Belt features leather material embossed with a basket-weave pattern for added style. Stop searching through your tool bag. Klein Tools' tool belts help provides separate storage for needed tools, gloves and parts for easy access. The belt is secured by a double-tongue buckle and is made to fit 36-44-inch waist sizes.

## **Specifications**

| Waist Size:    | 36" to 44" (91.4 to 111.8 cm) | Overall Length: | 47" (119.4 cm) |
|----------------|-------------------------------|-----------------|----------------|
| Overall Width: | 2" (5.1 cm)                   | Material:       | Leather        |
| Belt Width:    | 2" (5.1 cm)                   | Color:          | Tan            |
|                |                               |                 |                |