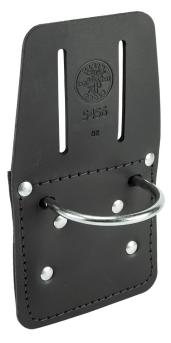

## Hammer Holder, Slotted Connection, Metal Ring

This Klein Tools Hammer Holder can hold virtually any hammer. This leather holder features a metal-loop that is riveted to the holder for extra durability. The slotted belt loop can fit a belt up to 2-1/2-Inch wide.