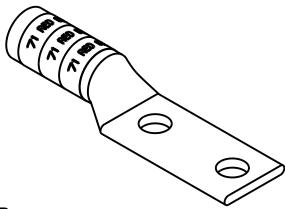

## Blackburn Compression Featuring the Color-Keyed System

## CATALOG NO. 54872BE

WIRE SIZE: 300 WELD, 350 MCM

MATERIAL: HIGH CONDUCTIVITY COPPER

FINISH: TIN PLATED

| GENERAL NOTES  1. ALL DIMENSIONS ARE FOR REFERENCE ONLY. 2. DIMENSIONS IN BRACKETS [] | Thomas Botts www.tnb.com               |                     |          |                                |
|---------------------------------------------------------------------------------------|----------------------------------------|---------------------|----------|--------------------------------|
| ARE IN METRIC UNITS.  REVISIONS                                                       | DESCRIPTION:                           | 2 HOL               | E LUG    |                                |
| ** SEE ERN ( **** ) FOR APPROVAL SIGNATURES & RELEASE DATE. PROJECT NO: ****          | ORIGINAL PROJECT NO / ( ERN NO ) / ( ) | SHEET NO:<br>1 OF 1 | REV. NO: | DRAWING NO: WSD-002140 54872BE |