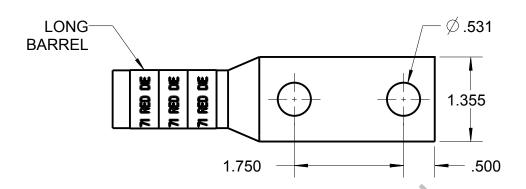

## CATALOG NO. 54872BE

WIRE SIZE: 300 WELD, 350 MCM

MATERIAL: HIGH CONDUCTIVITY COPPER

FINISH: TIN PLATED

| GENERAL NOTES  1. ALL DIMENSIONS ARE FOR REFERENCE ONLY. 2. DIMENSIONS IN BRACKETS [] | Thomas Botts www.tnb.com               |                     |          |                                |
|---------------------------------------------------------------------------------------|----------------------------------------|---------------------|----------|--------------------------------|
| ARE IN METRIC UNITS.  REVISIONS                                                       | DESCRIPTION:                           | 2 HOL               | E LUG    |                                |
| ** SEE ERN ( **** ) FOR APPROVAL SIGNATURES & RELEASE DATE. PROJECT NO: ****          | ORIGINAL PROJECT NO / ( ERN NO ) / ( ) | SHEET NO:<br>1 OF 1 | REV. NO: | DRAWING NO: WSD-002140 54872BE |