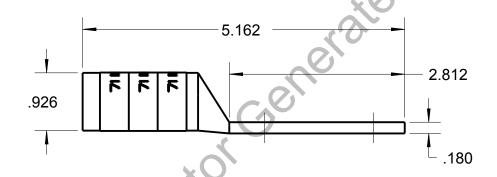

## CATALOG NO. 54872BE

WIRE SIZE: 300 WELD, 350 MCM

MATERIAL: HIGH CONDUCTIVITY COPPER

FINISH: TIN PLATED

| GENERAL NOTES  1. ALL DIMENSIONS ARE FOR REFERENCE ONLY. 2. DIMENSIONS IN BRACKETS [] | Thomas Botts www.tnb.com               |                     |          |                                |
|---------------------------------------------------------------------------------------|----------------------------------------|---------------------|----------|--------------------------------|
| ARE IN METRIC UNITS.  REVISIONS                                                       | DESCRIPTION:                           | 2 HOL               | E LUG    |                                |
| ** SEE ERN ( **** ) FOR APPROVAL SIGNATURES & RELEASE DATE. PROJECT NO: ****          | ORIGINAL PROJECT NO / ( ERN NO ) / ( ) | SHEET NO:<br>1 OF 1 | REV. NO: | DRAWING NO: WSD-002140 54872BE |