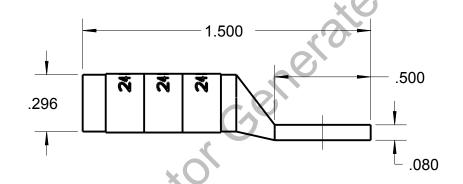

## CATALOG NO. 54904BE

WIRE SIZE: #6 AWG

MATERIAL: HIGH CONDUCTIVITY COPPER

FINISH: TIN PLATED

| GENERAL NOTES  1. ALL DIMENSIONS ARE FOR REFERENCE ONLY. 2. DIMENSIONS IN BRACKETS [] ARE IN METRIC UNITS.  REVISIONS | Thomas & Botts www.tnb.com       |           |          |                        |
|-----------------------------------------------------------------------------------------------------------------------|----------------------------------|-----------|----------|------------------------|
|                                                                                                                       | DESCRIPTION:                     | 1 HOL     | E LUG    |                        |
| ** OFF FDN ( **** )                                                                                                   |                                  |           |          |                        |
| SEE ERN (****) FOR APPROVAL SIGNATURES                                                                                | ORIGINAL PROJECT NO / ( ERN NO ) | SHEET NO: | REV. NO: | DRAWING NO: WSD-003225 |
| & RELEASE DATE.<br>PROJECT NO: ****                                                                                   | /()                              | 1 OF 1    | 0        | 54904BE                |