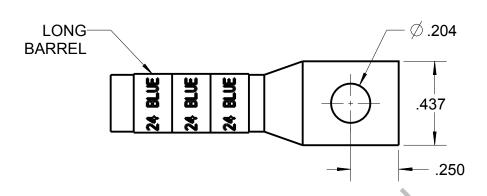

## CATALOG NO. 54904BE

WIRE SIZE: #6 AWG

MATERIAL: HIGH CONDUCTIVITY COPPER

FINISH: TIN PLATED

| GENERAL NOTES  1. ALL DIMENSIONS ARE FOR REFERENCE ONLY. 2. DIMENSIONS IN BRACKETS [] ARE IN METRIC UNITS.  REVISIONS | Thomas & Botts www.tnb.com       |           |          |                        |
|-----------------------------------------------------------------------------------------------------------------------|----------------------------------|-----------|----------|------------------------|
|                                                                                                                       | DESCRIPTION:                     | 1 HOL     | E LUG    |                        |
| ** OFF FDN ( **** )                                                                                                   |                                  |           |          |                        |
| SEE ERN (****) FOR APPROVAL SIGNATURES                                                                                | ORIGINAL PROJECT NO / ( ERN NO ) | SHEET NO: | REV. NO: | DRAWING NO: WSD-003225 |
| & RELEASE DATE.<br>PROJECT NO: ****                                                                                   | /()                              | 1 OF 1    | 0        | 54904BE                |