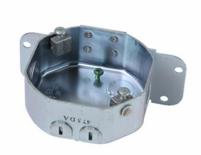

# **Side Mount Box**

55015

Side Mount Box - with rotating dual support. 24 pack.

## features & benefits

- Direct mount to joist.
- UL listed for fan and fixture support.
- Peel-off tape for "hands-free" installation.
- Broadest line available, from shallow to deep boxes.
- Ground screw pre-installed.
- Supplied with hardware.
- Boxes include top knockouts.