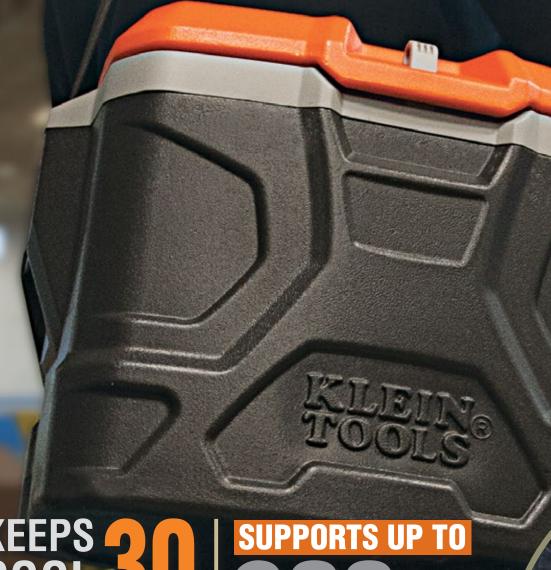

## TRADESMAN PROTOUGH BOX COOLER

PATENT PENDING DESIGN

KEEPS 30 SUPPORTS UP TO COOL 300 Ibs

KLEIN (1995)
TOOLS
For Professionals... Since 1857

## TRADESMAN PROT TOUGH BOX COOLER

A serious cooler that keeps cool for up to 30 hours! Not only does this tough box cooler carry lunch, it doubles as a handy place to sit. The lid on this large capacity cooler is recessed allowing space for 1-liter bottles to stand upright. The lid also contains a convenient compartment for smaller items such as medicine, napkins, utensils, keys, etc.

KEEPS GOOL

55600 Open the lid to the full 180° to access the interior compartment, which holds items like keys, napkins, utensils, medicine, etc. Lid is recessed to accommodate 1-liter water bottles and stays open at 90° to not interfere when accessing items Main compartment has a 17 quart (16 L), 18 can capacity No-rust stainless steel hinge for extreme Lock hasp durability accommodates #1 Master Lock® or equivalent Industrial exterior (not included)\* body design supports seating capacity of up to 300 lbs (136 kg)