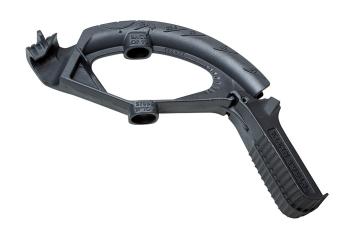

## 1-1/4-Inch Iron Conduit Bender Head

Klein Tools Conduit Bender Head is designed to handle thin wall EMT up to 1-1/4-Inch and rigid IMC up to 1-Inch thick. Made from Iron with Klein's advanced casting process for the ultimate in core strength and durability. This head works with the Klein Handle (Cat. No. 51429) which is sold separately.