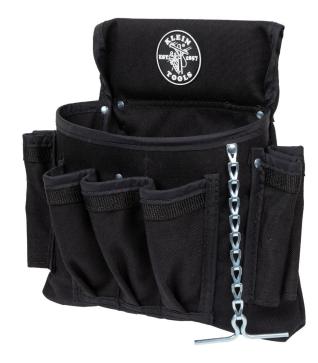

## PowerLine™ Series Electrician Tool Pouch, 18-Pocket

Klein Tool's durable PowerLine™ tool pouch will help keep your tools handy. These heavy-duty pouches are contructed of double layered 1000D washable Cordura® material. They are reinforced with rivets, double nylon stitching, and heavy-duty nylon webbing. Oversized pockets have reinforced bottoms for extra carrying capacity and puncture resistance. The PowerLine tool pouches are lightweight and comfortable in warm climates and pliable in cold climates, and there's no break-in period — they naturally form and hug the body for everyday comfort.

## **Specifications**

| Number of Pockets: | 18               | Material:      | Cordura®        |
|--------------------|------------------|----------------|-----------------|
| Belt Connection:   | Tunnel           | Belt Width:    | 2.5" (6.4 cm)   |
| Overall Length:    | 11" (27.9 cm)    | Overall Width: | 3.75" (9.5 cm)  |
| Overall Height:    | 12" (30.5 cm)    | Color:         | Black           |
| Included:          | Chain Tape Thong | Weight:        | 13.9 oz (395 g) |